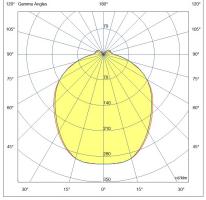

| Code                          | 6525-55-014                  |
|-------------------------------|------------------------------|
| Туре                          | Suspension lamp              |
| Designer                      | S.T. Fabas Luce              |
| Eancode                       | 8019282557159                |
| Customs tariff                | 94059900                     |
| Color                         | White                        |
| Material                      | Aluminum frame               |
| IP                            | IP20                         |
| IK                            | 04                           |
| Insulation Class              |                              |
| Operating ambient temperature | -20°C + 35°C                 |
| Years of warranty             | 3                            |
| Item Dimensions               | 185xMax 1380mm Ø50mm - 0.2kg |
| Packaging Dimensions          | 200x140x85mm - 0.3kg         |
|                               | Light Source 1               |
| Light source                  | LED Built-in                 |
| LED Characteristics           | SMD                          |
| Light Source Lumen            | 750 lm                       |
| Item Lumen                    | 479 lm                       |
| Color Temperature             | CCT (2700K-3000K-4000K)      |
| Optics                        | Diffused beam                |
| Minimum CRI                   | >80                          |
| Energy Efficiency Class       | E                            |
|                               | Electrical specifications 1  |
| Input Voltage                 | 48V DC                       |
| Total Absorbed Power          | 8W                           |
| Control System                | DALI                         |