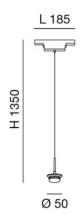

| Code                          | 6525-55-014                  |
|-------------------------------|------------------------------|
| Туре                          | Suspension lamp              |
| Designer                      | S.T. Fabas Luce              |
| Eancode                       | 8019282557159                |
| Customs tariff                | 94059900                     |
| Color                         | White                        |
| Material                      | Aluminum frame               |
| IP                            | IP20                         |
| IK                            | 04                           |
| Insulation Class              |                              |
| Operating ambient temperature | -20°C + 35°C                 |
| Years of warranty             | 3                            |
| Item Dimensions               | 185xMax 1380mm Ø50mm - 0.2kg |
| Packaging Dimensions          | 200x140x85mm - 0.3kg         |
|                               | Light Source 1               |
| Light source                  | LED Built-in                 |
| LED Characteristics           | SMD                          |
| Light Source Lumen            | 750 lm                       |
| Item Lumen                    | 479 lm                       |
| Color Temperature             | CCT (2700K-3000K-4000K)      |
| Optics                        | Diffused beam                |
| Minimum CRI                   | >80                          |
| Energy Efficiency Class       | E                            |
|                               | Electrical specifications 1  |
| Input Voltage                 | 48V DC                       |
| Total Absorbed Power          | 8W                           |
| Control System                | DALI                         |