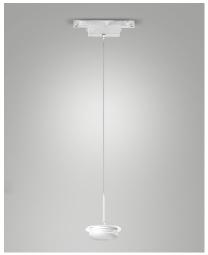

## **Ermes**

Suspension LED light which has been designed for use in all ERMES system profiles. This illuminator can be combined with a series of metal diffusers of different shapes and colors or a series of borosilicate glass diffusers of different sizes and finishing in summary, this luminaire combined with the wide range of diffusers represents a versatile and high quality lighting solution, suitable for different environments.

| Code                          | 6525-55-012                   |
|-------------------------------|-------------------------------|
| Туре                          | Suspension lamp               |
| Designer                      | S.T. Fabas Luce               |
| Eancode                       | 8019282555452                 |
| Customs tariff                | 94059900                      |
| Color                         | White                         |
| Material                      | Aluminum frame                |
| IP                            | IP20                          |
| IK                            | 04                            |
| Insulation Class              |                               |
| Operating ambient temperature | -20°C + 40°C                  |
| Years of warranty             | 3                             |
| Item Dimensions               | 185xMax 1380mm Ø80mm - 0.18kg |
| Packaging Dimensions          | 200x140x115mm - 0.36kg        |
|                               | Light Source 1                |
| Light source                  | LED Built-in                  |
| LED Characteristics           | SMD                           |
| Light Source Lumen            | 1510 lm                       |
| Item Lumen                    | 1037 lm                       |
| Color Temperature             | CCT (2700K-3000K-4000K)       |
| Optics                        | Diffused beam                 |
| Minimum CRI                   | >80                           |
| Energy Efficiency Class       | E                             |
|                               | Electrical specifications 1   |
| Input Voltage                 | 48V DC                        |
| Total Absorbed Power          | 14W                           |
| Control System                | On/Off                        |
|                               |                               |