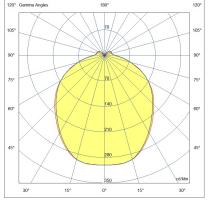

| Code                          | 6525-55-012                   |
|-------------------------------|-------------------------------|
| Туре                          | Suspension lamp               |
| Designer                      | S.T. Fabas Luce               |
| Eancode                       | 8019282555452                 |
| Customs tariff                | 94059900                      |
| Color                         | White                         |
| Material                      | Aluminum frame                |
| IP                            | IP20                          |
| IK                            | 04                            |
| Insulation Class              |                               |
| Operating ambient temperature | -20°C + 40°C                  |
| Years of warranty             | 3                             |
| Item Dimensions               | 185xMax 1380mm Ø80mm - 0.18kg |
| Packaging Dimensions          | 200x140x115mm - 0.36kg        |
|                               | Light Source 1                |
| Light source                  | LED Built-in                  |
| LED Characteristics           | SMD                           |
| Light Source Lumen            | 1510 lm                       |
| Item Lumen                    | 1037 lm                       |
| Color Temperature             | CCT (2700K-3000K-4000K)       |
| Optics                        | Diffused beam                 |
| Minimum CRI                   | >80                           |
| Energy Efficiency Class       | E                             |
|                               | Electrical specifications 1   |
| Input Voltage                 | 48V DC                        |
| Total Absorbed Power          | 14W                           |
| Control System                | On/Off                        |
|                               |                               |