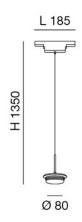

| Code                          | 6525-55-012                   |
|-------------------------------|-------------------------------|
| Туре                          | Suspension lamp               |
| Designer                      | S.T. Fabas Luce               |
| Eancode                       | 8019282555452                 |
| Customs tariff                | 94059900                      |
| Color                         | White                         |
| Material                      | Aluminum frame                |
| IP                            | IP20                          |
| IK                            | 04                            |
| Insulation Class              |                               |
| Operating ambient temperature | -20°C + 40°C                  |
| Years of warranty             | 3                             |
| Item Dimensions               | 185xMax 1380mm Ø80mm - 0.18kg |
| Packaging Dimensions          | 200x140x115mm - 0.36kg        |
|                               | Light Source 1                |
| Light source                  | LED Built-in                  |
| LED Characteristics           | SMD                           |
| Light Source Lumen            | 1510 lm                       |
| Item Lumen                    | 1037 lm                       |
| Color Temperature             | CCT (2700K-3000K-4000K)       |
| Optics                        | Diffused beam                 |
| Minimum CRI                   | >80                           |
| Energy Efficiency Class       | E                             |
|                               | Electrical specifications 1   |
| Input Voltage                 | 48V DC                        |
| Total Absorbed Power          | 14W                           |
| Control System                | On/Off                        |
|                               |                               |