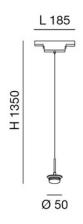

| Code                          | 6525-55-011                   |
|-------------------------------|-------------------------------|
| Туре                          | Suspension lamp               |
| Designer                      | S.T. Fabas Luce               |
| Eancode                       | 8019282555469                 |
| Customs tariff                | 94059900                      |
| Color                         | White                         |
| Material                      | Aluminum frame                |
| IP                            | IP20                          |
| IK                            | 04                            |
| Insulation Class              |                               |
| Operating ambient temperature | -20°C + 35°C                  |
| Years of warranty             | 3                             |
| Item Dimensions               | 185xMax 1380mm Ø50mm - 0.18kg |
| Packaging Dimensions          | 200x140x85mm - 0.23kg         |
|                               | Light Source 1                |
| Light source                  | LED Built-in                  |
| LED Characteristics           | SMD                           |
| Light Source Lumen            | 750 lm                        |
| Item Lumen                    | 479 lm                        |
| Color Temperature             | CCT (2700K-3000K-4000K)       |
| Optics                        | Diffused beam                 |
| Minimum CRI                   | >80                           |
| Energy Efficiency Class       | E                             |
|                               | Electrical specifications 1   |
| Input Voltage                 | 48V DC                        |
| Total Absorbed Power          | 8W                            |
| Control System                | On/Off                        |