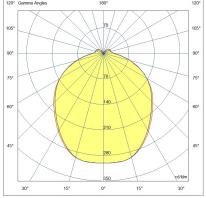

| Code                          | 6525-55-011                   |
|-------------------------------|-------------------------------|
| Туре                          | Suspension lamp               |
| Designer                      | S.T. Fabas Luce               |
| Eancode                       | 8019282555469                 |
| Customs tariff                | 94059900                      |
| Color                         | White                         |
| Material                      | Aluminum frame                |
| IP                            | IP20                          |
| IK                            | 04                            |
| Insulation Class              |                               |
| Operating ambient temperature | -20°C + 35°C                  |
| Years of warranty             | 3                             |
| Item Dimensions               | 185xMax 1380mm Ø50mm - 0.18kg |
| Packaging Dimensions          | 200x140x85mm - 0.23kg         |
|                               | Light Source 1                |
| Light source                  | LED Built-in                  |
| LED Characteristics           | SMD                           |
| Light Source Lumen            | 750 lm                        |
| Item Lumen                    | 479 lm                        |
| Color Temperature             | CCT (2700K-3000K-4000K)       |
| Optics                        | Diffused beam                 |
| Minimum CRI                   | >80                           |
| Energy Efficiency Class       | E                             |
|                               | Electrical specifications 1   |
| Input Voltage                 | 48V DC                        |
| Total Absorbed Power          | 8W                            |
| Control System                | On/Off                        |