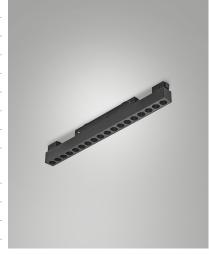

## **Ermes Light line with optic**

LED linear module designed for use in all ERMES system profiles. Made with a multi-cell linear system, these modules guarantee controlled luminance with a UGR <10. Available in two lenghts, two color temperatures, On-Off or DALI. The module can be integrated with the other devices of the Ermes family, making it versatile for different applications (residential, commercial, industrial) allowing you to create highly personalized lighting configurations that can be adapted to any need.

| Code                               | 6525-33-366                 |
|------------------------------------|-----------------------------|
| Туре                               | Light Line Profiles         |
| Eancode                            | 8019282551591               |
| Customs tariff                     | 94051190                    |
| Color                              | Black                       |
| Material                           | Aluminum frame              |
| IP                                 | IP20                        |
| IK                                 | 05                          |
| Insulation Class                   |                             |
| Operating ambient temperature      | -20°C + 35°C                |
| Years of warranty                  | 3                           |
| Item Dimensions                    | 328x22x44mm - 0.2kg         |
| Packaging Dimensions               | 345x60x60mm - 0.4kg         |
|                                    | Light Source 1              |
| Light source                       | LED Built-in                |
| LED Characteristics                | SMD                         |
| Light Source Lumen                 | 1360 lm                     |
| Item Lumen                         | 956 lm                      |
| Color Temperature                  | Warm White 2700K            |
| Optics                             | 24°                         |
| Minimum CRI                        | >90                         |
| Energy Efficiency Class            | F                           |
|                                    | Electrical specifications 1 |
|                                    |                             |
| Input Voltage                      | 48V DC                      |
| Input Voltage Total Absorbed Power | 48V DC<br>14W               |