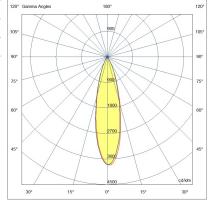

| Code                               | 6525-33-366                 |
|------------------------------------|-----------------------------|
| Туре                               | Light Line Profiles         |
| Eancode                            | 8019282551591               |
| Customs tariff                     | 94051190                    |
| Color                              | Black                       |
| Material                           | Aluminum frame              |
| IP                                 | IP20                        |
| IK                                 | 05                          |
| Insulation Class                   |                             |
| Operating ambient temperature      | -20°C + 35°C                |
| Years of warranty                  | 3                           |
| Item Dimensions                    | 328x22x44mm - 0.2kg         |
| Packaging Dimensions               | 345x60x60mm - 0.4kg         |
|                                    | Light Source 1              |
| Light source                       | LED Built-in                |
| LED Characteristics                | SMD                         |
| Light Source Lumen                 | 1360 lm                     |
| Item Lumen                         | 956 lm                      |
| Color Temperature                  | Warm White 2700K            |
| Optics                             | 24°                         |
| Minimum CRI                        | >90                         |
| Energy Efficiency Class            | F                           |
|                                    | Electrical specifications 1 |
|                                    |                             |
| Input Voltage                      | 48V DC                      |
| Input Voltage Total Absorbed Power | 48V DC<br>14W               |