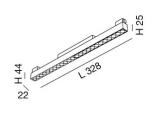

| Code                               | 6525-33-366                 |
|------------------------------------|-----------------------------|
| Туре                               | Light Line Profiles         |
| Eancode                            | 8019282551591               |
| Customs tariff                     | 94051190                    |
| Color                              | Black                       |
| Material                           | Aluminum frame              |
| IP                                 | IP20                        |
| IK                                 | 05                          |
| Insulation Class                   |                             |
| Operating ambient temperature      | -20°C + 35°C                |
| Years of warranty                  | 3                           |
| Item Dimensions                    | 328x22x44mm - 0.2kg         |
| Packaging Dimensions               | 345x60x60mm - 0.4kg         |
|                                    | Light Source 1              |
| Light source                       | LED Built-in                |
| LED Characteristics                | SMD                         |
| Light Source Lumen                 | 1360 lm                     |
| Item Lumen                         | 956 lm                      |
| Color Temperature                  | Warm White 2700K            |
| Optics                             | 24°                         |
| Minimum CRI                        | >90                         |
| Energy Efficiency Class            | F                           |
|                                    | Electrical specifications 1 |
|                                    |                             |
| Input Voltage                      | 48V DC                      |
| Input Voltage Total Absorbed Power | 48V DC<br>14W               |