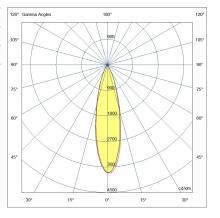

| Code                                                                                            | 6525-33-363                                          |
|-------------------------------------------------------------------------------------------------|------------------------------------------------------|
| Туре                                                                                            | Light Line Profiles                                  |
| Eancode                                                                                         | 8019282551560                                        |
| Customs tariff                                                                                  | 94051190                                             |
| Color                                                                                           | Black                                                |
| Material                                                                                        | Aluminum frame                                       |
| IP                                                                                              | IP20                                                 |
| IK                                                                                              | 05                                                   |
| Insulation Class                                                                                |                                                      |
| Operating ambient temperature                                                                   | -20°C + 35°C                                         |
| Years of warranty                                                                               | 3                                                    |
| Item Dimensions                                                                                 | 328x22x44mm - 0.2kg                                  |
| Packaging Dimensions                                                                            | 345x60x60mm - 0.4kg                                  |
|                                                                                                 | Light Source 1                                       |
| Light source                                                                                    | LED Built-in                                         |
|                                                                                                 |                                                      |
| LED Characteristics                                                                             | SMD                                                  |
| LED Characteristics Light Source Lumen                                                          |                                                      |
|                                                                                                 | SMD                                                  |
| Light Source Lumen                                                                              | SMD<br>1360 lm                                       |
| Light Source Lumen Item Lumen                                                                   | SMD<br>1360 lm<br>956 lm                             |
| Light Source Lumen Item Lumen Color Temperature                                                 | SMD 1360 lm 956 lm Warm White 2700K                  |
| Light Source Lumen Item Lumen Color Temperature Optics                                          | SMD 1360 lm 956 lm Warm White 2700K 24°              |
| Light Source Lumen Item Lumen Color Temperature Optics Minimum CRI                              | SMD  1360 lm  956 lm  Warm White 2700K  24° >90      |
| Light Source Lumen Item Lumen Color Temperature Optics Minimum CRI                              | SMD  1360 lm  956 lm  Warm White 2700K  24° >90      |
| Light Source Lumen  Item Lumen  Color Temperature  Optics  Minimum CRI  Energy Efficiency Class | SMD  1360 lm  956 lm  Warm White 2700K  24° >90  A F |