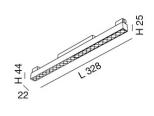

| Code                                                                                            | 6525-33-363                                          |
|-------------------------------------------------------------------------------------------------|------------------------------------------------------|
| Туре                                                                                            | Light Line Profiles                                  |
| Eancode                                                                                         | 8019282551560                                        |
| Customs tariff                                                                                  | 94051190                                             |
| Color                                                                                           | Black                                                |
| Material                                                                                        | Aluminum frame                                       |
| IP                                                                                              | IP20                                                 |
| IK                                                                                              | 05                                                   |
| Insulation Class                                                                                |                                                      |
| Operating ambient temperature                                                                   | -20°C + 35°C                                         |
| Years of warranty                                                                               | 3                                                    |
| Item Dimensions                                                                                 | 328x22x44mm - 0.2kg                                  |
| Packaging Dimensions                                                                            | 345x60x60mm - 0.4kg                                  |
|                                                                                                 | Light Source 1                                       |
| Light source                                                                                    | LED Built-in                                         |
|                                                                                                 |                                                      |
| LED Characteristics                                                                             | SMD                                                  |
| LED Characteristics Light Source Lumen                                                          |                                                      |
|                                                                                                 | SMD                                                  |
| Light Source Lumen                                                                              | SMD<br>1360 lm                                       |
| Light Source Lumen Item Lumen                                                                   | SMD<br>1360 lm<br>956 lm                             |
| Light Source Lumen Item Lumen Color Temperature                                                 | SMD 1360 lm 956 lm Warm White 2700K                  |
| Light Source Lumen Item Lumen Color Temperature Optics                                          | SMD 1360 lm 956 lm Warm White 2700K 24°              |
| Light Source Lumen Item Lumen Color Temperature Optics Minimum CRI                              | SMD  1360 lm  956 lm  Warm White 2700K  24° >90      |
| Light Source Lumen Item Lumen Color Temperature Optics Minimum CRI                              | SMD  1360 lm  956 lm  Warm White 2700K  24° >90      |
| Light Source Lumen  Item Lumen  Color Temperature  Optics  Minimum CRI  Energy Efficiency Class | SMD  1360 lm  956 lm  Warm White 2700K  24° >90  A F |