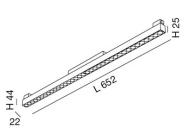

| Code                          | 6525-32-663                 |                                                                                                                                                                                                                                                                                                                                                                                                                                                                                                                                                                                                                                                                                                                                                                                                                                                                                                                                                                                                                                                                                                                                                                                                                                                                                                                                                                                                                                                                                                                                                                                                                                                                                                                                                                                                                                                                                                                                                                                                                                                                                                                                |
|-------------------------------|-----------------------------|--------------------------------------------------------------------------------------------------------------------------------------------------------------------------------------------------------------------------------------------------------------------------------------------------------------------------------------------------------------------------------------------------------------------------------------------------------------------------------------------------------------------------------------------------------------------------------------------------------------------------------------------------------------------------------------------------------------------------------------------------------------------------------------------------------------------------------------------------------------------------------------------------------------------------------------------------------------------------------------------------------------------------------------------------------------------------------------------------------------------------------------------------------------------------------------------------------------------------------------------------------------------------------------------------------------------------------------------------------------------------------------------------------------------------------------------------------------------------------------------------------------------------------------------------------------------------------------------------------------------------------------------------------------------------------------------------------------------------------------------------------------------------------------------------------------------------------------------------------------------------------------------------------------------------------------------------------------------------------------------------------------------------------------------------------------------------------------------------------------------------------|
| Туре                          | Light Line Profiles         |                                                                                                                                                                                                                                                                                                                                                                                                                                                                                                                                                                                                                                                                                                                                                                                                                                                                                                                                                                                                                                                                                                                                                                                                                                                                                                                                                                                                                                                                                                                                                                                                                                                                                                                                                                                                                                                                                                                                                                                                                                                                                                                                |
| Eancode                       | 8019282551515               |                                                                                                                                                                                                                                                                                                                                                                                                                                                                                                                                                                                                                                                                                                                                                                                                                                                                                                                                                                                                                                                                                                                                                                                                                                                                                                                                                                                                                                                                                                                                                                                                                                                                                                                                                                                                                                                                                                                                                                                                                                                                                                                                |
| Customs tariff                | 94051190                    |                                                                                                                                                                                                                                                                                                                                                                                                                                                                                                                                                                                                                                                                                                                                                                                                                                                                                                                                                                                                                                                                                                                                                                                                                                                                                                                                                                                                                                                                                                                                                                                                                                                                                                                                                                                                                                                                                                                                                                                                                                                                                                                                |
| Color                         | Black                       |                                                                                                                                                                                                                                                                                                                                                                                                                                                                                                                                                                                                                                                                                                                                                                                                                                                                                                                                                                                                                                                                                                                                                                                                                                                                                                                                                                                                                                                                                                                                                                                                                                                                                                                                                                                                                                                                                                                                                                                                                                                                                                                                |
| Material                      | Aluminum frame              |                                                                                                                                                                                                                                                                                                                                                                                                                                                                                                                                                                                                                                                                                                                                                                                                                                                                                                                                                                                                                                                                                                                                                                                                                                                                                                                                                                                                                                                                                                                                                                                                                                                                                                                                                                                                                                                                                                                                                                                                                                                                                                                                |
| IP                            | IP20                        |                                                                                                                                                                                                                                                                                                                                                                                                                                                                                                                                                                                                                                                                                                                                                                                                                                                                                                                                                                                                                                                                                                                                                                                                                                                                                                                                                                                                                                                                                                                                                                                                                                                                                                                                                                                                                                                                                                                                                                                                                                                                                                                                |
| IK                            | 05                          |                                                                                                                                                                                                                                                                                                                                                                                                                                                                                                                                                                                                                                                                                                                                                                                                                                                                                                                                                                                                                                                                                                                                                                                                                                                                                                                                                                                                                                                                                                                                                                                                                                                                                                                                                                                                                                                                                                                                                                                                                                                                                                                                |
| Insulation Class              |                             | Control of the Contro |
| Operating ambient temperature | -20°C + 35°C                |                                                                                                                                                                                                                                                                                                                                                                                                                                                                                                                                                                                                                                                                                                                                                                                                                                                                                                                                                                                                                                                                                                                                                                                                                                                                                                                                                                                                                                                                                                                                                                                                                                                                                                                                                                                                                                                                                                                                                                                                                                                                                                                                |
| Years of warranty             | 3                           |                                                                                                                                                                                                                                                                                                                                                                                                                                                                                                                                                                                                                                                                                                                                                                                                                                                                                                                                                                                                                                                                                                                                                                                                                                                                                                                                                                                                                                                                                                                                                                                                                                                                                                                                                                                                                                                                                                                                                                                                                                                                                                                                |
| Item Dimensions               | 652x22x44mm - 0,40kg        |                                                                                                                                                                                                                                                                                                                                                                                                                                                                                                                                                                                                                                                                                                                                                                                                                                                                                                                                                                                                                                                                                                                                                                                                                                                                                                                                                                                                                                                                                                                                                                                                                                                                                                                                                                                                                                                                                                                                                                                                                                                                                                                                |
| Packaging Dimensions          | 700x65x60mm - 0.8kg         |                                                                                                                                                                                                                                                                                                                                                                                                                                                                                                                                                                                                                                                                                                                                                                                                                                                                                                                                                                                                                                                                                                                                                                                                                                                                                                                                                                                                                                                                                                                                                                                                                                                                                                                                                                                                                                                                                                                                                                                                                                                                                                                                |
|                               | Light Source 1              |                                                                                                                                                                                                                                                                                                                                                                                                                                                                                                                                                                                                                                                                                                                                                                                                                                                                                                                                                                                                                                                                                                                                                                                                                                                                                                                                                                                                                                                                                                                                                                                                                                                                                                                                                                                                                                                                                                                                                                                                                                                                                                                                |
| Light source                  | LED Built-in                |                                                                                                                                                                                                                                                                                                                                                                                                                                                                                                                                                                                                                                                                                                                                                                                                                                                                                                                                                                                                                                                                                                                                                                                                                                                                                                                                                                                                                                                                                                                                                                                                                                                                                                                                                                                                                                                                                                                                                                                                                                                                                                                                |
| LED Characteristics           | SMD                         |                                                                                                                                                                                                                                                                                                                                                                                                                                                                                                                                                                                                                                                                                                                                                                                                                                                                                                                                                                                                                                                                                                                                                                                                                                                                                                                                                                                                                                                                                                                                                                                                                                                                                                                                                                                                                                                                                                                                                                                                                                                                                                                                |
| Light Source Lumen            | 3012 lm                     |                                                                                                                                                                                                                                                                                                                                                                                                                                                                                                                                                                                                                                                                                                                                                                                                                                                                                                                                                                                                                                                                                                                                                                                                                                                                                                                                                                                                                                                                                                                                                                                                                                                                                                                                                                                                                                                                                                                                                                                                                                                                                                                                |
| Item Lumen                    | 2094 lm                     |                                                                                                                                                                                                                                                                                                                                                                                                                                                                                                                                                                                                                                                                                                                                                                                                                                                                                                                                                                                                                                                                                                                                                                                                                                                                                                                                                                                                                                                                                                                                                                                                                                                                                                                                                                                                                                                                                                                                                                                                                                                                                                                                |
| Color Temperature             | Warm white 3000K            |                                                                                                                                                                                                                                                                                                                                                                                                                                                                                                                                                                                                                                                                                                                                                                                                                                                                                                                                                                                                                                                                                                                                                                                                                                                                                                                                                                                                                                                                                                                                                                                                                                                                                                                                                                                                                                                                                                                                                                                                                                                                                                                                |
| Optics                        | 24°                         | H 44                                                                                                                                                                                                                                                                                                                                                                                                                                                                                                                                                                                                                                                                                                                                                                                                                                                                                                                                                                                                                                                                                                                                                                                                                                                                                                                                                                                                                                                                                                                                                                                                                                                                                                                                                                                                                                                                                                                                                                                                                                                                                                                           |
| Minimum CRI                   | >90                         | 22                                                                                                                                                                                                                                                                                                                                                                                                                                                                                                                                                                                                                                                                                                                                                                                                                                                                                                                                                                                                                                                                                                                                                                                                                                                                                                                                                                                                                                                                                                                                                                                                                                                                                                                                                                                                                                                                                                                                                                                                                                                                                                                             |
| Energy Efficiency Class       | F                           |                                                                                                                                                                                                                                                                                                                                                                                                                                                                                                                                                                                                                                                                                                                                                                                                                                                                                                                                                                                                                                                                                                                                                                                                                                                                                                                                                                                                                                                                                                                                                                                                                                                                                                                                                                                                                                                                                                                                                                                                                                                                                                                                |
|                               | Electrical specifications 1 |                                                                                                                                                                                                                                                                                                                                                                                                                                                                                                                                                                                                                                                                                                                                                                                                                                                                                                                                                                                                                                                                                                                                                                                                                                                                                                                                                                                                                                                                                                                                                                                                                                                                                                                                                                                                                                                                                                                                                                                                                                                                                                                                |
| Input Voltage                 | 48V DC                      | 120° Gamma A                                                                                                                                                                                                                                                                                                                                                                                                                                                                                                                                                                                                                                                                                                                                                                                                                                                                                                                                                                                                                                                                                                                                                                                                                                                                                                                                                                                                                                                                                                                                                                                                                                                                                                                                                                                                                                                                                                                                                                                                                                                                                                                   |
| Total Absorbed Power          | 28W                         | 105°                                                                                                                                                                                                                                                                                                                                                                                                                                                                                                                                                                                                                                                                                                                                                                                                                                                                                                                                                                                                                                                                                                                                                                                                                                                                                                                                                                                                                                                                                                                                                                                                                                                                                                                                                                                                                                                                                                                                                                                                                                                                                                                           |
| Control System                | On/Off                      | 90°                                                                                                                                                                                                                                                                                                                                                                                                                                                                                                                                                                                                                                                                                                                                                                                                                                                                                                                                                                                                                                                                                                                                                                                                                                                                                                                                                                                                                                                                                                                                                                                                                                                                                                                                                                                                                                                                                                                                                                                                                                                                                                                            |