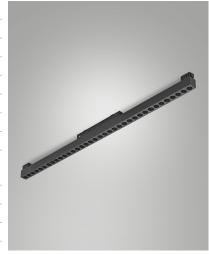

## **Ermes Light line with optic**

LED linear module designed for use in all ERMES system profiles. Made with a multi-cell linear system, these modules guarantee controlled luminance with a UGR <10. Available in two lenghts, two color temperatures, On-Off or DALI. The module can be integrated with the other devices of the Ermes family, making it versatile for different applications (residential, commercial, industrial) allowing you to create highly personalized lighting configurations that can be adapted to any need.

| Code                          | 6525-32-663                 |                                                                                                                                                                                                                                                                                                                                                                                                                                                                                                                                                                                                                                                                                                                                                                                                                                                                                                                                                                                                                                                                                                                                                                                                                                                                                                                                                                                                                                                                                                                                                                                                                                                                                                                                                                                                                                                                                                                                                                                                                                                                                                                                |
|-------------------------------|-----------------------------|--------------------------------------------------------------------------------------------------------------------------------------------------------------------------------------------------------------------------------------------------------------------------------------------------------------------------------------------------------------------------------------------------------------------------------------------------------------------------------------------------------------------------------------------------------------------------------------------------------------------------------------------------------------------------------------------------------------------------------------------------------------------------------------------------------------------------------------------------------------------------------------------------------------------------------------------------------------------------------------------------------------------------------------------------------------------------------------------------------------------------------------------------------------------------------------------------------------------------------------------------------------------------------------------------------------------------------------------------------------------------------------------------------------------------------------------------------------------------------------------------------------------------------------------------------------------------------------------------------------------------------------------------------------------------------------------------------------------------------------------------------------------------------------------------------------------------------------------------------------------------------------------------------------------------------------------------------------------------------------------------------------------------------------------------------------------------------------------------------------------------------|
| Туре                          | Light Line Profiles         |                                                                                                                                                                                                                                                                                                                                                                                                                                                                                                                                                                                                                                                                                                                                                                                                                                                                                                                                                                                                                                                                                                                                                                                                                                                                                                                                                                                                                                                                                                                                                                                                                                                                                                                                                                                                                                                                                                                                                                                                                                                                                                                                |
| Eancode                       | 8019282551515               |                                                                                                                                                                                                                                                                                                                                                                                                                                                                                                                                                                                                                                                                                                                                                                                                                                                                                                                                                                                                                                                                                                                                                                                                                                                                                                                                                                                                                                                                                                                                                                                                                                                                                                                                                                                                                                                                                                                                                                                                                                                                                                                                |
| Customs tariff                | 94051190                    |                                                                                                                                                                                                                                                                                                                                                                                                                                                                                                                                                                                                                                                                                                                                                                                                                                                                                                                                                                                                                                                                                                                                                                                                                                                                                                                                                                                                                                                                                                                                                                                                                                                                                                                                                                                                                                                                                                                                                                                                                                                                                                                                |
| Color                         | Black                       |                                                                                                                                                                                                                                                                                                                                                                                                                                                                                                                                                                                                                                                                                                                                                                                                                                                                                                                                                                                                                                                                                                                                                                                                                                                                                                                                                                                                                                                                                                                                                                                                                                                                                                                                                                                                                                                                                                                                                                                                                                                                                                                                |
| Material                      | Aluminum frame              |                                                                                                                                                                                                                                                                                                                                                                                                                                                                                                                                                                                                                                                                                                                                                                                                                                                                                                                                                                                                                                                                                                                                                                                                                                                                                                                                                                                                                                                                                                                                                                                                                                                                                                                                                                                                                                                                                                                                                                                                                                                                                                                                |
| IP                            | IP20                        |                                                                                                                                                                                                                                                                                                                                                                                                                                                                                                                                                                                                                                                                                                                                                                                                                                                                                                                                                                                                                                                                                                                                                                                                                                                                                                                                                                                                                                                                                                                                                                                                                                                                                                                                                                                                                                                                                                                                                                                                                                                                                                                                |
| IK                            | 05                          |                                                                                                                                                                                                                                                                                                                                                                                                                                                                                                                                                                                                                                                                                                                                                                                                                                                                                                                                                                                                                                                                                                                                                                                                                                                                                                                                                                                                                                                                                                                                                                                                                                                                                                                                                                                                                                                                                                                                                                                                                                                                                                                                |
| Insulation Class              |                             | Control of the Contro |
| Operating ambient temperature | -20°C + 35°C                |                                                                                                                                                                                                                                                                                                                                                                                                                                                                                                                                                                                                                                                                                                                                                                                                                                                                                                                                                                                                                                                                                                                                                                                                                                                                                                                                                                                                                                                                                                                                                                                                                                                                                                                                                                                                                                                                                                                                                                                                                                                                                                                                |
| Years of warranty             | 3                           |                                                                                                                                                                                                                                                                                                                                                                                                                                                                                                                                                                                                                                                                                                                                                                                                                                                                                                                                                                                                                                                                                                                                                                                                                                                                                                                                                                                                                                                                                                                                                                                                                                                                                                                                                                                                                                                                                                                                                                                                                                                                                                                                |
| Item Dimensions               | 652x22x44mm - 0,40kg        |                                                                                                                                                                                                                                                                                                                                                                                                                                                                                                                                                                                                                                                                                                                                                                                                                                                                                                                                                                                                                                                                                                                                                                                                                                                                                                                                                                                                                                                                                                                                                                                                                                                                                                                                                                                                                                                                                                                                                                                                                                                                                                                                |
| Packaging Dimensions          | 700x65x60mm - 0.8kg         |                                                                                                                                                                                                                                                                                                                                                                                                                                                                                                                                                                                                                                                                                                                                                                                                                                                                                                                                                                                                                                                                                                                                                                                                                                                                                                                                                                                                                                                                                                                                                                                                                                                                                                                                                                                                                                                                                                                                                                                                                                                                                                                                |
|                               | Light Source 1              |                                                                                                                                                                                                                                                                                                                                                                                                                                                                                                                                                                                                                                                                                                                                                                                                                                                                                                                                                                                                                                                                                                                                                                                                                                                                                                                                                                                                                                                                                                                                                                                                                                                                                                                                                                                                                                                                                                                                                                                                                                                                                                                                |
| Light source                  | LED Built-in                |                                                                                                                                                                                                                                                                                                                                                                                                                                                                                                                                                                                                                                                                                                                                                                                                                                                                                                                                                                                                                                                                                                                                                                                                                                                                                                                                                                                                                                                                                                                                                                                                                                                                                                                                                                                                                                                                                                                                                                                                                                                                                                                                |
| LED Characteristics           | SMD                         |                                                                                                                                                                                                                                                                                                                                                                                                                                                                                                                                                                                                                                                                                                                                                                                                                                                                                                                                                                                                                                                                                                                                                                                                                                                                                                                                                                                                                                                                                                                                                                                                                                                                                                                                                                                                                                                                                                                                                                                                                                                                                                                                |
| Light Source Lumen            | 3012 lm                     |                                                                                                                                                                                                                                                                                                                                                                                                                                                                                                                                                                                                                                                                                                                                                                                                                                                                                                                                                                                                                                                                                                                                                                                                                                                                                                                                                                                                                                                                                                                                                                                                                                                                                                                                                                                                                                                                                                                                                                                                                                                                                                                                |
| Item Lumen                    | 2094 lm                     |                                                                                                                                                                                                                                                                                                                                                                                                                                                                                                                                                                                                                                                                                                                                                                                                                                                                                                                                                                                                                                                                                                                                                                                                                                                                                                                                                                                                                                                                                                                                                                                                                                                                                                                                                                                                                                                                                                                                                                                                                                                                                                                                |
| Color Temperature             | Warm white 3000K            |                                                                                                                                                                                                                                                                                                                                                                                                                                                                                                                                                                                                                                                                                                                                                                                                                                                                                                                                                                                                                                                                                                                                                                                                                                                                                                                                                                                                                                                                                                                                                                                                                                                                                                                                                                                                                                                                                                                                                                                                                                                                                                                                |
| Optics                        | 24°                         | H 44                                                                                                                                                                                                                                                                                                                                                                                                                                                                                                                                                                                                                                                                                                                                                                                                                                                                                                                                                                                                                                                                                                                                                                                                                                                                                                                                                                                                                                                                                                                                                                                                                                                                                                                                                                                                                                                                                                                                                                                                                                                                                                                           |
| Minimum CRI                   | >90                         | 22                                                                                                                                                                                                                                                                                                                                                                                                                                                                                                                                                                                                                                                                                                                                                                                                                                                                                                                                                                                                                                                                                                                                                                                                                                                                                                                                                                                                                                                                                                                                                                                                                                                                                                                                                                                                                                                                                                                                                                                                                                                                                                                             |
| Energy Efficiency Class       | F                           |                                                                                                                                                                                                                                                                                                                                                                                                                                                                                                                                                                                                                                                                                                                                                                                                                                                                                                                                                                                                                                                                                                                                                                                                                                                                                                                                                                                                                                                                                                                                                                                                                                                                                                                                                                                                                                                                                                                                                                                                                                                                                                                                |
|                               | Electrical specifications 1 |                                                                                                                                                                                                                                                                                                                                                                                                                                                                                                                                                                                                                                                                                                                                                                                                                                                                                                                                                                                                                                                                                                                                                                                                                                                                                                                                                                                                                                                                                                                                                                                                                                                                                                                                                                                                                                                                                                                                                                                                                                                                                                                                |
| Input Voltage                 | 48V DC                      | 120° Gamma A                                                                                                                                                                                                                                                                                                                                                                                                                                                                                                                                                                                                                                                                                                                                                                                                                                                                                                                                                                                                                                                                                                                                                                                                                                                                                                                                                                                                                                                                                                                                                                                                                                                                                                                                                                                                                                                                                                                                                                                                                                                                                                                   |
| Total Absorbed Power          | 28W                         | 105°                                                                                                                                                                                                                                                                                                                                                                                                                                                                                                                                                                                                                                                                                                                                                                                                                                                                                                                                                                                                                                                                                                                                                                                                                                                                                                                                                                                                                                                                                                                                                                                                                                                                                                                                                                                                                                                                                                                                                                                                                                                                                                                           |
| Control System                | On/Off                      | 90°                                                                                                                                                                                                                                                                                                                                                                                                                                                                                                                                                                                                                                                                                                                                                                                                                                                                                                                                                                                                                                                                                                                                                                                                                                                                                                                                                                                                                                                                                                                                                                                                                                                                                                                                                                                                                                                                                                                                                                                                                                                                                                                            |