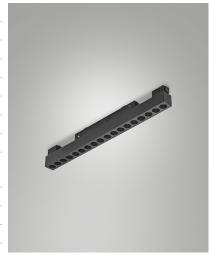

## **Ermes Light line with optic**

LED linear module designed for use in all ERMES system profiles. Made with a multi-cell linear system, these modules guarantee controlled luminance with a UGR <10. Available in two lenghts, two color temperatures, On-Off or DALI. The module can be integrated with the other devices of the Ermes family, making it versatile for different applications (residential, commercial, industrial) allowing you to create highly personalized lighting configurations that can be adapted to any need.

| Code                          | 6525-32-363                 |
|-------------------------------|-----------------------------|
| Туре                          | Light Line Profiles         |
| Eancode                       | 8019282551508               |
| Customs tariff                | 94051190                    |
| Color                         | Black                       |
| Material                      | Aluminum frame              |
| IP                            | IP20                        |
| IK                            | 05                          |
| Insulation Class              |                             |
| Operating ambient temperature | -20°C + 35°C                |
| Years of warranty             | 3                           |
| Item Dimensions               | 328x22x44mm - 0.2kg         |
| Packaging Dimensions          | 345x60x60mm - 0.4kg         |
|                               | Light Source 1              |
| Light source                  | LED Built-in                |
| LED Characteristics           | SMD                         |
| Light Source Lumen            | 1506 lm                     |
| Item Lumen                    | 1047 lm                     |
| Color Temperature             | Warm white 3000K            |
| Optics                        |                             |
| Typical CRI                   | >90                         |
| Energy Efficiency Class       | Î F                         |
|                               | Electrical specifications 1 |
| Input Voltage                 | 48V DC                      |
|                               | 487 DC                      |
| Total Absorbed Power          | 14W                         |