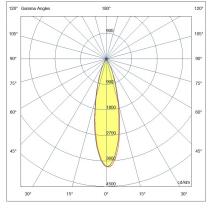

## **Ermes Light line with optic**

LED linear module designed for use in all ERMES system profiles. Made with a multi-cell linear system, these modules guarantee controlled luminance with a UGR <10. Available in two lenghts, two color temperatures, On-Off or DALI. The module can be integrated with the other devices of the Ermes family, making it versatile for different applications (residential, commercial, industrial) allowing you to create highly personalized lighting configurations that can be adapted to any need.

| Code                          | 6525-32-363                 |
|-------------------------------|-----------------------------|
| Туре                          | Light Line Profiles         |
| Eancode                       | 8019282551508               |
| Customs tariff                | 94051190                    |
| Color                         | Black                       |
| Material                      | Aluminum frame              |
| IP                            | IP20                        |
| IK                            | 05                          |
| Insulation Class              |                             |
| Operating ambient temperature | -20°C + 35°C                |
| Years of warranty             | 3                           |
| Item Dimensions               | 328x22x44mm - 0.2kg         |
| Packaging Dimensions          | 345x60x60mm - 0.4kg         |
|                               | Light Source 1              |
| Light source                  | LED Built-in                |
| LED Characteristics           | SMD                         |
| Light Source Lumen            | 1506 lm                     |
| Item Lumen                    | 1047 lm                     |
| Color Temperature             | Warm white 3000K            |
| Optics                        |                             |
| Typical CRI                   | >90                         |
| Energy Efficiency Class       | Î F                         |
|                               | Electrical specifications 1 |
| Input Voltage                 | 48V DC                      |
|                               | 487 DC                      |
| Total Absorbed Power          | 14W                         |