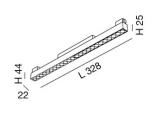

| Code                          | 6525-32-363                 |
|-------------------------------|-----------------------------|
| Туре                          | Light Line Profiles         |
| Eancode                       | 8019282551508               |
| Customs tariff                | 94051190                    |
| Color                         | Black                       |
| Material                      | Aluminum frame              |
| IP                            | IP20                        |
| IK                            | 05                          |
| Insulation Class              |                             |
| Operating ambient temperature | -20°C + 35°C                |
| Years of warranty             | 3                           |
| Item Dimensions               | 328x22x44mm - 0.2kg         |
| Packaging Dimensions          | 345x60x60mm - 0.4kg         |
|                               | Light Source 1              |
| Light source                  | LED Built-in                |
| LED Characteristics           | SMD                         |
| Light Source Lumen            | 1506 lm                     |
| Item Lumen                    | 1047 lm                     |
| Color Temperature             | Warm white 3000K            |
| Optics                        |                             |
| Typical CRI                   | >90                         |
| Energy Efficiency Class       | Î F                         |
|                               | Electrical specifications 1 |
| Input Voltage                 | 48V DC                      |
|                               | 487 DC                      |
| Total Absorbed Power          | 14W                         |