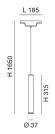

| Code                          | 6525-22-502                   |     |
|-------------------------------|-------------------------------|-----|
| Туре                          | Suspension lamp               |     |
| Designer                      | S.T. Fabas Luce               |     |
| Eancode                       | 8019282557135                 |     |
| Customs tariff                | 94051190                      |     |
| Color                         | White                         |     |
| Material                      | Aluminum frame                | 1   |
| IP                            | IP20                          |     |
| IK                            | 04                            |     |
| Operating ambient temperature | -20°C + 35°C                  |     |
| Years of warranty             | 3                             |     |
| Item Dimensions               | 185xMax 1695mm Ø37mm - 0.30kg |     |
| Packaging Dimensions          | 110x50x330mm - 0.4kg          |     |
|                               | Light Source 1                |     |
| Light source                  | LED Built-in                  |     |
| LED Characteristics           | SMD                           |     |
| Light Source Lumen            | 720 lm                        |     |
| Item Lumen                    | 540 lm                        |     |
| Color Temperature             | Warm white 3000K              |     |
| Optics                        | Diffused beam                 |     |
| Minimum CRI                   | >80                           |     |
| Energy Efficiency Class       | Ĝ E →                         |     |
|                               | Electrical specifications 1   |     |
| Input Voltage                 | 48V DC                        |     |
| Total Absorbed Power          | 7,5W                          | . [ |
| Driver                        | Included                      |     |
| Control System                | DALI                          |     |
|                               |                               |     |