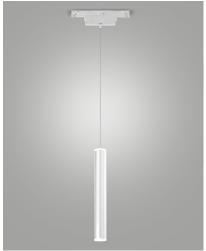

## **Ermes**

Suspension LED light which has been designed for use in all profiles of our ERMES system. The 7.5W LED integrated circuit is protected by an opal polycarbonate disc. The classic cylinder shape makes it ideal to be used to illuminate residential environments or wherever a minimalist and modern line is required. Available in two color finishing. On-Off, DALI, Dimmer Push.