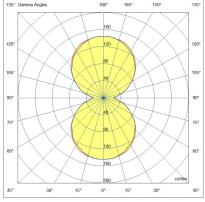

| Code                          | 6525-22-502                   |     |
|-------------------------------|-------------------------------|-----|
| Туре                          | Suspension lamp               |     |
| Designer                      | S.T. Fabas Luce               |     |
| Eancode                       | 8019282557135                 |     |
| Customs tariff                | 94051190                      |     |
| Color                         | White                         |     |
| Material                      | Aluminum frame                | 1   |
| IP                            | IP20                          |     |
| IK                            | 04                            |     |
| Operating ambient temperature | -20°C + 35°C                  |     |
| Years of warranty             | 3                             |     |
| Item Dimensions               | 185xMax 1695mm Ø37mm - 0.30kg |     |
| Packaging Dimensions          | 110x50x330mm - 0.4kg          |     |
|                               | Light Source 1                |     |
| Light source                  | LED Built-in                  |     |
| LED Characteristics           | SMD                           |     |
| Light Source Lumen            | 720 lm                        |     |
| Item Lumen                    | 540 lm                        |     |
| Color Temperature             | Warm white 3000K              |     |
| Optics                        | Diffused beam                 |     |
| Minimum CRI                   | >80                           |     |
| Energy Efficiency Class       | Ĝ E →                         |     |
|                               | Electrical specifications 1   |     |
| Input Voltage                 | 48V DC                        |     |
| Total Absorbed Power          | 7,5W                          | . [ |
| Driver                        | Included                      |     |
| Control System                | DALI                          |     |
|                               |                               |     |