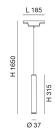

|                               | 0707 00 704                   |
|-------------------------------|-------------------------------|
| Code                          | 6525-22-501                   |
| Туре                          | Suspension lamp               |
| Designer                      | S.T. Fabas Luce               |
| Eancode                       | 8019282555421                 |
| Customs tariff                | 94051190                      |
| Color                         | White                         |
| Material                      | Aluminum frame                |
| IP                            | IP20                          |
| IK                            | 04                            |
| Operating ambient temperature | -20°C + 35°C                  |
| Years of warranty             | 3                             |
| Item Dimensions               | 185xMax 1695mm Ø37mm - 0.30kg |
| Packaging Dimensions          | 330x51x115mm - 0.48kg         |
|                               | Light Source 1                |
| Light source                  | LED Built-in                  |
| LED Characteristics           | SMD                           |
| Light Source Lumen            | 720 lm                        |
| Item Lumen                    | 540 lm                        |
| Color Temperature             | Warm white 3000K              |
| Optics                        | Diffused beam                 |
| Minimum CRI                   | >80                           |
| Energy Efficiency Class       | Ĉ E →                         |
|                               | Electrical specifications 1   |
| Input Voltage                 | 48V DC                        |
| Total Absorbed Power          | 7,5W                          |
| Driver                        | Included                      |
| Control System                | On/Off                        |
|                               |                               |