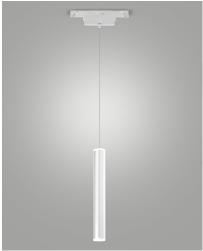

## **Ermes**

Suspension LED light which has been designed for use in all profiles of our ERMES system. The 7.5W LED integrated circuit is protected by an opal polycarbonate disc. The classic cylinder shape makes it ideal to be used to illuminate residential environments or wherever a minimalist and modern line is required. Available in two color finishing. On-Off, DALI, Dimmer Push.

|                               | 0707 00 704                   |
|-------------------------------|-------------------------------|
| Code                          | 6525-22-501                   |
| Туре                          | Suspension lamp               |
| Designer                      | S.T. Fabas Luce               |
| Eancode                       | 8019282555421                 |
| Customs tariff                | 94051190                      |
| Color                         | White                         |
| Material                      | Aluminum frame                |
| IP                            | IP20                          |
| IK                            | 04                            |
| Operating ambient temperature | -20°C + 35°C                  |
| Years of warranty             | 3                             |
| Item Dimensions               | 185xMax 1695mm Ø37mm - 0.30kg |
| Packaging Dimensions          | 330x51x115mm - 0.48kg         |
|                               | Light Source 1                |
| Light source                  | LED Built-in                  |
| LED Characteristics           | SMD                           |
| Light Source Lumen            | 720 lm                        |
| Item Lumen                    | 540 lm                        |
| Color Temperature             | Warm white 3000K              |
| Optics                        | Diffused beam                 |
| Minimum CRI                   | >80                           |
| Energy Efficiency Class       | Ĉ E →                         |
|                               | Electrical specifications 1   |
| Input Voltage                 | 48V DC                        |
| Total Absorbed Power          | 7,5W                          |
| Driver                        | Included                      |
| Control System                | On/Off                        |
|                               |                               |