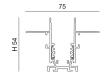

## **Ermes**

48V electrified aluminium profile system. It can be recessed, both on the ceiling and on the wall. It can be equipped at any point of the track with luminaires for linear and punctual light with a simple mechanical fixing system. The depth of the tracks is only 54 mm. The tracks are already supplied with end caps and cover.

| Code                 | 6525-06-330                 |
|----------------------|-----------------------------|
| Туре                 | Accessories - Technical     |
| Eancode              | 8019282551829               |
| Customs tariff       | 94059900                    |
| Color                | Black                       |
| Material             | Aluminum frame              |
| IP                   | IP20                        |
| IK                   | 06                          |
| Insulation Class     |                             |
| Years of warranty    | 3                           |
| Item Dimensions      | 75x3000x54mm - 4.8kg        |
| Packaging Dimensions | 85x3010x85mm - 5.7kg        |
|                      | Electrical specifications 1 |
| Input Voltage        | 48V DC                      |