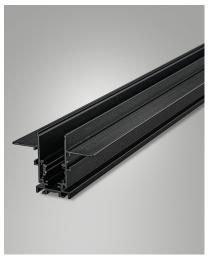

## **Ermes**

48V electrified aluminium profile system. It can be recessed, both on the ceiling and on the wall. It can be equipped at any point of the track with luminaires for linear and punctual light with a simple mechanical fixing system. The depth of the tracks is only 54 mm. The tracks are already supplied with end caps and cover.

| Code                 | 6525-06-330                 |
|----------------------|-----------------------------|
| Туре                 | Accessories - Technical     |
| Eancode              | 8019282551829               |
| Customs tariff       | 94059900                    |
| Color                | Black                       |
| Material             | Aluminum frame              |
| IP                   | IP20                        |
| IK                   | 06                          |
| Insulation Class     |                             |
| Years of warranty    | 3                           |
| Item Dimensions      | 75x3000x54mm - 4.8kg        |
| Packaging Dimensions | 85x3010x85mm - 5.7kg        |
|                      | Electrical specifications 1 |
| Input Voltage        | 48V DC                      |