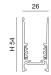

| Code                 | 6525-06-220                 |
|----------------------|-----------------------------|
| Туре                 | Accessories - Technical     |
| Eancode              | 8019282551751               |
| Customs tariff       | 94059900                    |
| Color                | Black                       |
| Material             | Aluminum frame              |
| IP                   | IP20                        |
| IK                   | 06                          |
| Insulation Class     |                             |
| Years of warranty    | 3                           |
| Item Dimensions      | 26x2000x54mm - 1.9kg        |
| Packaging Dimensions | 70x2010x70mm - 2.9kg        |
|                      | Electrical specifications 1 |
| Input Voltage        | 48V DC                      |