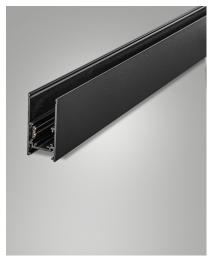

## **Ermes**

48V electrified aluminium profile system. It can be installed on the ceiling and suspended, both on the ceiling and on the wall. It can be equipped at any point of the track with luminaires for linear and punctual light with a simple mechanical fixing system. The height of the tracks is only 54 mm. The tracks are already supplied with end caps and cover

| Code                 | 6525-06-220                 |
|----------------------|-----------------------------|
| Туре                 | Accessories - Technical     |
| Eancode              | 8019282551751               |
| Customs tariff       | 94059900                    |
| Color                | Black                       |
| Material             | Aluminum frame              |
| IP                   | IP20                        |
| IK                   | 06                          |
| Insulation Class     |                             |
| Years of warranty    | 3                           |
| Item Dimensions      | 26x2000x54mm - 1.9kg        |
| Packaging Dimensions | 70x2010x70mm - 2.9kg        |
|                      | Electrical specifications 1 |
| Input Voltage        | 48V DC                      |