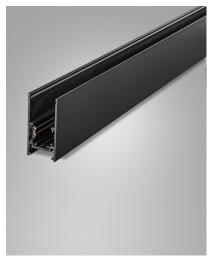

## **Ermes**

48V electrified aluminium profile system. It can be installed on the ceiling and suspended, both on the ceiling and on the wall. It can be equipped at any point of the track with luminaires for linear and punctual light with a simple mechanical fixing system. The height of the tracks is only 54 mm. The tracks are already supplied with end caps and cover

| Code                 | 6525-06-210                 |
|----------------------|-----------------------------|
| Туре                 | Accessories - Technical     |
| Eancode              | 8019282551744               |
| Customs tariff       | 94059900                    |
| Color                | Black                       |
| Material             | Aluminum frame              |
| IP                   | IP20                        |
| IK                   | 06                          |
| Insulation Class     |                             |
| Years of warranty    | 3                           |
| Item Dimensions      | 26x1000x54mm - 1kg          |
| Packaging Dimensions | 70x1010x70mm - 1.4kg        |
|                      | Electrical specifications 1 |
| Input Voltage        | 48V DC                      |