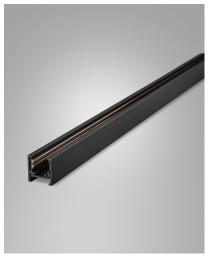

## **Ermes**

48V electrified aluminium profile system. It can be installed on the ceiling and suspended, both on the ceiling and on the wall. It can be equipped at any point of the track with luminaires for linear and punctual light with a simple mechanical fixing system. The height of the tracks is only 27,4 mm. The tracks are already supplied with end caps and cover

| Code                 | 6525-06-130                 |
|----------------------|-----------------------------|
| Туре                 | Accessories - Technical     |
| Eancode              | 8019282551799               |
| Customs tariff       | 94059900                    |
| Color                | Black                       |
| Material             | Aluminum frame              |
| IP                   | IP20                        |
| IK                   | 06                          |
| Insulation Class     |                             |
| Years of warranty    | 3                           |
| Item Dimensions      | 26x3000x27,4mm - 2,10kg     |
| Packaging Dimensions | 45x3010x45mm - 2.8kg        |
|                      | Electrical specifications 1 |
| Input Voltage        | 48V DC                      |