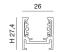

## **Ermes**

48V electrified aluminium profile system. It can be installed on the ceiling and suspended, both on the ceiling and on the wall. It can be equipped at any point of the track with luminaires for linear and punctual light with a simple mechanical fixing system. The height of the tracks is only 27,4 mm. The tracks are already supplied with end caps and cover

| Code                 | 6525-06-130                 |
|----------------------|-----------------------------|
| Туре                 | Accessories - Technical     |
| Eancode              | 8019282551799               |
| Customs tariff       | 94059900                    |
| Color                | Black                       |
| Material             | Aluminum frame              |
| IP                   | IP20                        |
| IK                   | 06                          |
| Insulation Class     |                             |
| Years of warranty    | 3                           |
| Item Dimensions      | 26x3000x27,4mm - 2,10kg     |
| Packaging Dimensions | 45x3010x45mm - 2.8kg        |
|                      | Electrical specifications 1 |
| Input Voltage        | 48V DC                      |