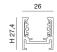

## **Ermes**

48V electrified aluminium profile system. It can be installed on the ceiling and suspended, both on the ceiling and on the wall. It can be equipped at any point of the track with luminaires for linear and punctual light with a simple mechanical fixing system. The height of the tracks is only 27,4 mm. The tracks are already supplied with end caps and cover

| Code                 | 6525-06-110                 |
|----------------------|-----------------------------|
| Туре                 | Accessories - Technical     |
| Eancode              | 8019282551775               |
| Customs tariff       | 94059900                    |
| Color                | Black                       |
| Material             | Aluminum frame              |
| IP                   | IP20                        |
| IK                   | 06                          |
| Insulation Class     |                             |
| Years of warranty    | 3                           |
| Item Dimensions      | 26x1000x27,4mm - 0,70kg     |
| Packaging Dimensions | 45x1010x45mm - 0.9kg        |
|                      | Electrical specifications 1 |
| Input Voltage        | 48V DC                      |