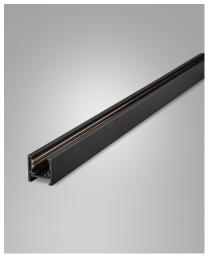

## **Ermes**

48V electrified aluminium profile system. It can be installed on the ceiling and suspended, both on the ceiling and on the wall. It can be equipped at any point of the track with luminaires for linear and punctual light with a simple mechanical fixing system. The height of the tracks is only 27,4 mm. The tracks are already supplied with end caps and cover

| Code                 | 6525-06-110                 |
|----------------------|-----------------------------|
| Туре                 | Accessories - Technical     |
| Eancode              | 8019282551775               |
| Customs tariff       | 94059900                    |
| Color                | Black                       |
| Material             | Aluminum frame              |
| IP                   | IP20                        |
| IK                   | 06                          |
| Insulation Class     |                             |
| Years of warranty    | 3                           |
| Item Dimensions      | 26x1000x27,4mm - 0,70kg     |
| Packaging Dimensions | 45x1010x45mm - 0.9kg        |
|                      | Electrical specifications 1 |
| Input Voltage        | 48V DC                      |