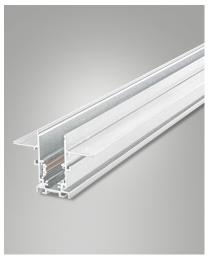

## **Ermes**

48V electrified aluminium profile system. It can be recessed, both on the ceiling and on the wall. It can be equipped at any point of the track with luminaires for linear and punctual light with a simple mechanical fixing system. The depth of the tracks is only 54 mm. The tracks are already supplied with end caps and cover.

| Code                 | 6525-05-330                 |
|----------------------|-----------------------------|
| Туре                 | Accessories - Technical     |
| Eancode              | 8019282551904               |
| Customs tariff       | 94059900                    |
| Color                | White                       |
| Material             | Aluminum frame              |
| IP                   | IP20                        |
| IK                   | 06                          |
| Insulation Class     |                             |
| Years of warranty    | 3                           |
| Item Dimensions      | 75x3000x54mm - 4.8kg        |
| Packaging Dimensions | 85x3010x85mm - 5.7kg        |
|                      | Electrical specifications 1 |
| Input Voltage        | 48V DC                      |