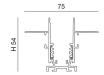

## **Ermes**

48V electrified aluminium profile system. It can be recessed, both on the ceiling and on the wall. It can be equipped at any point of the track with luminaires for linear and punctual light with a simple mechanical fixing system. The depth of the tracks is only 54 mm. The tracks are already supplied with end caps and cover.

| Code                 | 6525-05-330                 |
|----------------------|-----------------------------|
| Туре                 | Accessories - Technical     |
| Eancode              | 8019282551904               |
| Customs tariff       | 94059900                    |
| Color                | White                       |
| Material             | Aluminum frame              |
| IP                   | IP20                        |
| IK                   | 06                          |
| Insulation Class     |                             |
| Years of warranty    | 3                           |
| Item Dimensions      | 75x3000x54mm - 4.8kg        |
| Packaging Dimensions | 85x3010x85mm - 5.7kg        |
|                      | Electrical specifications 1 |
| Input Voltage        | 48V DC                      |