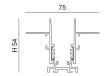

## **Ermes**

48V electrified aluminium profile system. It can be recessed, both on the ceiling and on the wall. It can be equipped at any point of the track with luminaires for linear and punctual light with a simple mechanical fixing system. The depth of the tracks is only 54 mm. The tracks are already supplied with end caps and cover.

| Code                 | 6525-05-320                 |
|----------------------|-----------------------------|
| Туре                 | Accessories - Technical     |
| Eancode              | 8019282552680               |
| Customs tariff       | 94059900                    |
| Color                | White                       |
| Material             | Aluminum frame              |
| IP                   | IP20                        |
| IK                   | 06                          |
| Insulation Class     |                             |
| Years of warranty    | 3                           |
| Item Dimensions      | 75x2000x54mm - 2.7kg        |
| Packaging Dimensions | 85x2010x85mm - 3.8kg        |
|                      | Electrical specifications 1 |
| Input Voltage        | 48V DC                      |