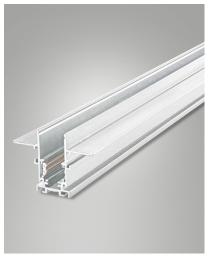

## **Ermes**

48V electrified aluminium profile system. It can be recessed, both on the ceiling and on the wall. It can be equipped at any point of the track with luminaires for linear and punctual light with a simple mechanical fixing system. The depth of the tracks is only 54 mm. The tracks are already supplied with end caps and cover.

| Code                 | 6525-05-320                 |
|----------------------|-----------------------------|
| Туре                 | Accessories - Technical     |
| Eancode              | 8019282552680               |
| Customs tariff       | 94059900                    |
| Color                | White                       |
| Material             | Aluminum frame              |
| IP                   | IP20                        |
| IK                   | 06                          |
| Insulation Class     |                             |
| Years of warranty    | 3                           |
| Item Dimensions      | 75x2000x54mm - 2.7kg        |
| Packaging Dimensions | 85x2010x85mm - 3.8kg        |
|                      | Electrical specifications 1 |
| Input Voltage        | 48V DC                      |