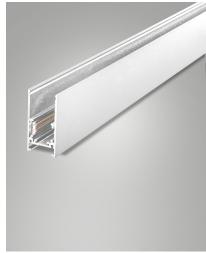

## **Ermes**

48V electrified aluminium profile system. It can be installed on the ceiling and suspended, both on the ceiling and on the wall. It can be equipped at any point of the track with luminaires for linear and punctual light with a simple mechanical fixing system. The height of the tracks is only 54 mm. The tracks are already supplied with end caps and cover

| Code                 | 6525-05-210                 |
|----------------------|-----------------------------|
| Туре                 | Accessories - Technical     |
| Eancode              | 8019282551836               |
| Customs tariff       | 94059900                    |
| Color                | White                       |
| Material             | Aluminum frame              |
| IP                   | IP20                        |
| IK                   | 06                          |
| Insulation Class     |                             |
| Years of warranty    | 3                           |
| Item Dimensions      | 26x1000x54mm - 1,00kg       |
| Packaging Dimensions | 70x1010x70mm - 1.4kg        |
|                      | Electrical specifications 1 |
| Input Voltage        | 48V DC                      |