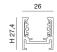

## **Ermes**

48V electrified aluminium profile system. It can be installed on the ceiling and suspended, both on the ceiling and on the wall. It can be equipped at any point of the track with luminaires for linear and punctual light with a simple mechanical fixing system. The height of the tracks isonly 27,4 mm. The tracks are already supplied with end caps and cover

| Code                 | 6525-05-130                 |
|----------------------|-----------------------------|
| Туре                 | Accessories - Technical     |
| Eancode              | 8019282551881               |
| Customs tariff       | 94059900                    |
| Color                | White                       |
| Material             | Aluminum frame              |
| IP                   | IP20                        |
| IK                   | 06                          |
| Insulation Class     |                             |
| Years of warranty    | 3                           |
| Item Dimensions      | 26x3000x27,4mm - 2,10kg     |
| Packaging Dimensions | 45x3010x45mm - 2.8kg        |
|                      | Electrical specifications 1 |
| Input Voltage        | 48V DC                      |