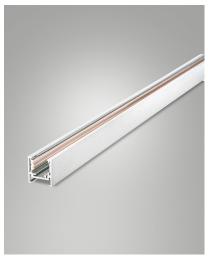

## **Ermes**

48V electrified aluminium profile system. It can be installed on the ceiling and suspended, both on the ceiling and on the wall. It can be equipped at any point of the track with luminaires for linear and punctual light with a simple mechanical fixing system. The height of the tracks isonly 27,4 mm. The tracks are already supplied with end caps and cover

| Code                 | 6525-05-130                 |
|----------------------|-----------------------------|
| Туре                 | Accessories - Technical     |
| Eancode              | 8019282551881               |
| Customs tariff       | 94059900                    |
| Color                | White                       |
| Material             | Aluminum frame              |
| IP                   | IP20                        |
| IK                   | 06                          |
| Insulation Class     |                             |
| Years of warranty    | 3                           |
| Item Dimensions      | 26x3000x27,4mm - 2,10kg     |
| Packaging Dimensions | 45x3010x45mm - 2.8kg        |
|                      | Electrical specifications 1 |
| Input Voltage        | 48V DC                      |