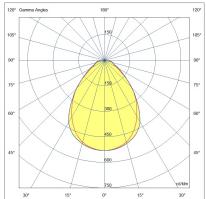

| Code                          | 6520-04-707                           |                             |
|-------------------------------|---------------------------------------|-----------------------------|
| Туре                          | Recessed lamp                         |                             |
| Designer                      | S.T. Fabas Luce                       |                             |
| Eancode                       | 8019282559825                         |                             |
| Customs tariff                | 94054239                              |                             |
| Color                         | White                                 |                             |
| Material                      | Metal frame / Opal prismatic diffuser |                             |
| IP                            | IP40                                  |                             |
| к                             | 04                                    |                             |
| Insulation Class              |                                       |                             |
| Operating ambient temperature | -20°+50°C                             |                             |
| Years of warranty             | 3                                     |                             |
| Item Dimensions               | 295x1195x35mm                         |                             |
|                               | Light Source 1                        |                             |
| Light source                  | LED Built-in                          |                             |
| LED Characteristics           | SMD                                   |                             |
| Number of LEDs                | 96                                    |                             |
| Light Source Lumen            | 4680 lm                               |                             |
| Item Lumen                    | 3536 lm                               | 8                           |
| Color Temperature             | Natural white 4000 K                  | 4 <u> </u>                  |
| Optics                        | Prismatic                             | 88                          |
| Minimum CRI                   | >90                                   | 3                           |
| Luminous Flux Maintenance     | 90.000h L80 B50                       | 1195                        |
| UGR                           | <19                                   |                             |
| Energy Efficiency Class       | Â<br>G E ∕                            |                             |
|                               | Electrical specifications 1           |                             |
| Input Voltage                 | 220 - 240V AC 50/60 Hz                |                             |
| Total Absorbed Power          | 36W                                   |                             |
| Driver                        | Included                              | 120° Gamma Angles 180° 120° |
| Power Factor                  | >0,9                                  | 105*                        |
| Control System                | DALI                                  |                             |
|                               |                                       | 90°                         |