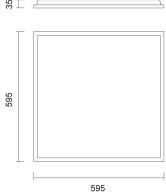

| Code                          | 6520-04-003                           |               |           |
|-------------------------------|---------------------------------------|---------------|-----------|
| Туре                          | Recessed lamp                         |               |           |
| Eancode                       | 8019282558293                         |               |           |
| Customs tariff                | 94054239                              |               |           |
| Color                         | White                                 |               |           |
| Material                      | Metal frame / Opal prismatic diffuser |               |           |
| IP                            | IP40                                  |               |           |
| IK                            | 04                                    |               |           |
| Insulation Class              |                                       |               |           |
| Operating ambient temperature | -20°+50°C                             |               |           |
| Years of warranty             | 3                                     |               |           |
| Item Dimensions               | 595x595x35mm - 1.7kg                  |               |           |
| Packaging Dimensions          | 635x700x40mm - 2.3kg                  |               |           |
|                               | Light Source 1                        |               |           |
| Light source                  | LED Built-in                          |               |           |
| LED Characteristics           | SMD                                   |               |           |
| Light Source Lumen            | 4814 lm                               | _ స్ట్        |           |
| Item Lumen                    | 3800 lm                               |               |           |
| Color Temperature             | Natural white 4000 K                  |               |           |
| Optics                        | Prismatic                             |               |           |
| Minimum CRI                   | >90                                   | 10            |           |
| Luminous Flux Maintenance     | >54.000h L80 B50                      | 595           |           |
| UGR                           | <19                                   |               |           |
| Energy Efficiency Class       | E                                     |               |           |
|                               | Electrical specifications 1           |               | 595       |
| Input Voltage                 | 220 - 240V AC 50/60 Hz                |               | 393       |
| Total Absorbed Power          | 42W                                   |               |           |
| Driver                        | Included                              |               |           |
| Power Factor                  | >0,9                                  | 120° Gamma Ar | gles 180° |
| Control System                | Dimmable 1-10V                        | 105*          | 150       |
|                               |                                       | 1 17          |           |