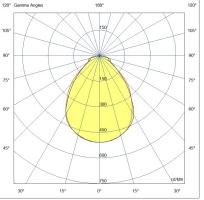

| Code                          | 6520-04-003                           |               |           |
|-------------------------------|---------------------------------------|---------------|-----------|
| Туре                          | Recessed lamp                         |               |           |
| Eancode                       | 8019282558293                         |               |           |
| Customs tariff                | 94054239                              |               |           |
| Color                         | White                                 |               |           |
| Material                      | Metal frame / Opal prismatic diffuser |               |           |
| IP                            | IP40                                  |               |           |
| IK                            | 04                                    |               |           |
| Insulation Class              |                                       |               |           |
| Operating ambient temperature | -20°+50°C                             |               |           |
| Years of warranty             | 3                                     |               |           |
| Item Dimensions               | 595x595x35mm - 1.7kg                  |               |           |
| Packaging Dimensions          | 635x700x40mm - 2.3kg                  |               |           |
|                               | Light Source 1                        |               |           |
| Light source                  | LED Built-in                          |               |           |
| LED Characteristics           | SMD                                   |               |           |
| Light Source Lumen            | 4814 lm                               | _ స్ట్        |           |
| Item Lumen                    | 3800 lm                               |               |           |
| Color Temperature             | Natural white 4000 K                  |               |           |
| Optics                        | Prismatic                             |               |           |
| Minimum CRI                   | >90                                   | 10            |           |
| Luminous Flux Maintenance     | >54.000h L80 B50                      | 595           |           |
| UGR                           | <19                                   |               |           |
| Energy Efficiency Class       | E                                     |               |           |
|                               | Electrical specifications 1           |               | 595       |
| Input Voltage                 | 220 - 240V AC 50/60 Hz                |               | 393       |
| Total Absorbed Power          | 42W                                   |               |           |
| Driver                        | Included                              |               |           |
| Power Factor                  | >0,9                                  | 120° Gamma Ar | gles 180° |
| Control System                | Dimmable 1-10V                        | 105*          | 150       |
|                               |                                       | 1 17          |           |