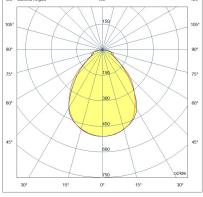

| Code                          | 6520-02-605                           |
|-------------------------------|---------------------------------------|
| Туре                          | Recessed lamp                         |
| Designer                      | S.T. Fabas Luce                       |
| Eancode                       | 8019282544647                         |
| Customs tariff                | 94054239                              |
| Color                         | White                                 |
| Material                      | Metal frame / Opal prismatic diffuser |
| IP                            | IP40                                  |
| IK                            | 04                                    |
| Insulation Class              |                                       |
| Operating ambient temperature | -20°C +50°C                           |
| Years of warranty             | 3                                     |
| Item Dimensions               | 595x595x35mm - 1.7kg                  |
| Packaging Dimensions          | 635x700x40mm - 2.3kg                  |
|                               | Light Source 1                        |
| Light source                  | LED Built-in                          |
| LED Characteristics           | SMD                                   |
| Number of LEDs                | 72                                    |
| Light Source Lumen            | 3850 lm                               |
| Item Lumen                    | 3118 lm                               |
| Color Temperature             | Warm white 3000K                      |
| Optics                        | Prismatic                             |
| Minimum CRI                   | >90                                   |
| Luminous Flux Maintenance     | >54.000h L80 B50                      |
| UGR                           | <19                                   |
| Energy Efficiency Class       | Î E                                   |
|                               | Electrical specifications 1           |
| Input Voltage                 | 220 - 240V AC 50/60 Hz                |
| Total Absorbed Power          | 36W                                   |
| Driver                        | Included                              |
| Power Factor                  | >0,9                                  |
| Control System                | Dimmable 1-10V                        |
|                               |                                       |