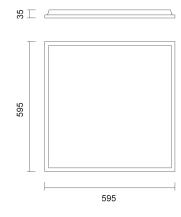

| Code                          | 6520-02-605                           |
|-------------------------------|---------------------------------------|
| Туре                          | Recessed lamp                         |
| Designer                      | S.T. Fabas Luce                       |
| Eancode                       | 8019282544647                         |
| Customs tariff                | 94054239                              |
| Color                         | White                                 |
| Material                      | Metal frame / Opal prismatic diffuser |
| IP                            | IP40                                  |
| IK                            | 04                                    |
| Insulation Class              |                                       |
| Operating ambient temperature | -20°C +50°C                           |
| Years of warranty             | 3                                     |
| Item Dimensions               | 595x595x35mm - 1.7kg                  |
| Packaging Dimensions          | 635x700x40mm - 2.3kg                  |
|                               | Light Source 1                        |
| Light source                  | LED Built-in                          |
| LED Characteristics           | SMD                                   |
| Number of LEDs                | 72                                    |
| Light Source Lumen            | 3850 lm                               |
| Item Lumen                    | 3118 lm                               |
| Color Temperature             | Warm white 3000K                      |
| Optics                        | Prismatic                             |
| Minimum CRI                   | >90                                   |
| Luminous Flux Maintenance     | >54.000h L80 B50                      |
| UGR                           | <19                                   |
| Energy Efficiency Class       | Î E                                   |
|                               | Electrical specifications 1           |
| Input Voltage                 | 220 - 240V AC 50/60 Hz                |
| Total Absorbed Power          | 36W                                   |
| Driver                        | Included                              |
| Power Factor                  | >0,9                                  |
| Control System                | Dimmable 1-10V                        |
|                               |                                       |