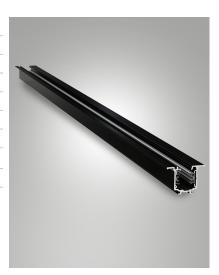

## **Three-phase/DALI recessed track**

Electrified recessed track with two additional conductors for managing the DALI signal. Built in aluminum alloy, with the inside housed copper conductors according to standards EN 60570. The conductors are encased in a rigid extruded profile, made of PVC insulation material with high dielectric strenght and high insulation resistance. It is available in the black and white colors.

| Code            | 6121-06-300                 |
|-----------------|-----------------------------|
| Туре            | Accessories - Technical     |
| Eancode         | 8019282536246               |
| Customs tariff  | 94059900                    |
| Color           | Black                       |
| Material        | Aluminum frame              |
| Item Dimensions | 3000mm - 2,10kg             |
|                 | Electrical specifications 1 |
| Input Voltage   | 440V AC                     |