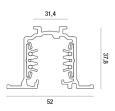

## **Three-phase/DALI recessed track**

Electrified recessed track with two additional conductors for managing the DALI signal. Built in aluminum alloy, with the inside housed copper conductors according to standards EN 60570. The conductors are encased in a rigid extruded profile, made of PVC insulation material with high dielectric strenght and high insulation resistance. It is available in the black and white colors.

| Code            | 6121-06-300                 |
|-----------------|-----------------------------|
| Туре            | Accessories - Technical     |
| Eancode         | 8019282536246               |
| Customs tariff  | 94059900                    |
| Color           | Black                       |
| Material        | Aluminum frame              |
| Item Dimensions | 3000mm - 2,10kg             |
|                 | Electrical specifications 1 |
| Input Voltage   | 440V AC                     |