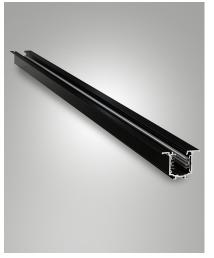

## Three-phase/DALI recessed track

Electrified recessed track with two additional conductors for managing the DALI signal. Built in aluminum alloy, with the inside housed copper conductors according to standards EN 60570. The conductors are encased in a rigid extruded profile, made of PVC insulation material with high dielectric strenght and high insulation resistance. It is available in the black and white colors.

| Code            | 6121-06-200                 |
|-----------------|-----------------------------|
| Туре            | Accessories - Technical     |
| Eancode         | 8019282536239               |
| Customs tariff  | 94059900                    |
| Color           | Black                       |
| Material        | Aluminum frame              |
| Item Dimensions | 2000mm - 1,80kg             |
|                 | Electrical specifications 1 |
| Input Voltage   | 440V AC                     |