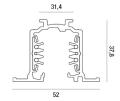

## Three-phase/DALI recessed track

Electrified recessed track with two additional conductors for managing the DALI signal. Built in aluminum alloy, with the inside housed copper conductors according to standards EN 60570. The conductors are encased in a rigid extruded profile, made of PVC insulation material with high dielectric strenght and high insulation resistance. It is available in the black and white colors.

| Code            | 6121-06-200                 |
|-----------------|-----------------------------|
| Туре            | Accessories - Technical     |
| Eancode         | 8019282536239               |
| Customs tariff  | 94059900                    |
| Color           | Black                       |
| Material        | Aluminum frame              |
| Item Dimensions | 2000mm - 1,80kg             |
|                 | Electrical specifications 1 |
| Input Voltage   | 440V AC                     |