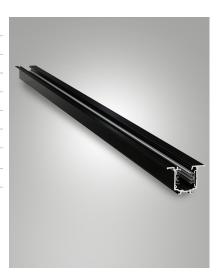

## **Three-phase/DALI recessed track**

Electrified recessed track with two additional conductors for managing the DALI signal. Built in aluminum alloy, with the inside housed copper conductors according to standards EN 60570. The conductors are encased in a rigid extruded profile, made of PVC insulation material with high dielectric strenght and high insulation resistance. It is available in the black and white colors.