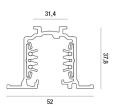

## **Three-phase/DALI recessed track**

Electrified recessed track with two additional conductors for managing the DALI signal. Built in aluminum alloy, with the inside housed copper conductors according to standards EN 60570. The conductors are encased in a rigid extruded profile, made of PVC insulation material with high dielectric strenght and high insulation resistance. It is available in the black and white colors.

| Code            | 6121-06-100                 |
|-----------------|-----------------------------|
| Туре            | Accessories - Technical     |
| Eancode         | 8019282531227               |
| Customs tariff  | 94059900                    |
| Color           | Black                       |
| Material        | Aluminum frame              |
| Item Dimensions | 1000mm - 0,90kg             |
|                 | Electrical specifications 1 |
| Input Voltage   | 440V AC                     |