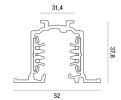

## Three-phase/DALI recessed track

Electrified recessed track with two additional conductors for managing the DALI signal. Built in aluminum alloy, with the inside housed copper conductors according to standards EN 60570. The conductors are encased in a rigid extruded profile, made of PVC insulation material with high dielectric strenght and high insulation resistance. It is available in the black and white colors.

| Code                  | 6121-05-300                 |
|-----------------------|-----------------------------|
| Туре                  | Accessories - Technical     |
| Eancode               | 8019282531500               |
| <b>Customs tariff</b> | 94059900                    |
| Color                 | White                       |
| Material              | Aluminum frame              |
| Item Dimensions       | 3000mm - 2,10kg             |
|                       | Electrical specifications 1 |
| Input Voltage         | 440V AC                     |