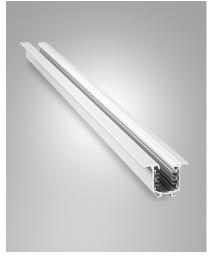

## Three-phase/DALI recessed track

Electrified recessed track with two additional conductors for managing the DALI signal. Built in aluminum alloy, with the inside housed copper conductors according to standards EN 60570. The conductors are encased in a rigid extruded profile, made of PVC insulation material with high dielectric strenght and high insulation resistance. It is available in the black and white colors.

| Code                  | 6121-05-300                 |
|-----------------------|-----------------------------|
| Туре                  | Accessories - Technical     |
| Eancode               | 8019282531500               |
| <b>Customs tariff</b> | 94059900                    |
| Color                 | White                       |
| Material              | Aluminum frame              |
| Item Dimensions       | 3000mm - 2,10kg             |
|                       | Electrical specifications 1 |
| Input Voltage         | 440V AC                     |