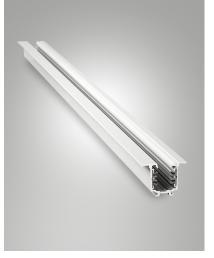

## Three-phase/DALI recessed track

Electrified recessed track with two additional conductors for managing the DALI signal. Built in aluminum alloy, with the inside housed copper conductors according to standards EN 60570. The conductors are encased in a rigid extruded profile, made of PVC insulation material with high dielectric strenght and high insulation resistance. It is available in the black and white colors.