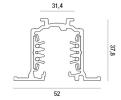

## Three-phase/DALI recessed track

Electrified recessed track with two additional conductors for managing the DALI signal. Built in aluminum alloy, with the inside housed copper conductors according to standards EN 60570. The conductors are encased in a rigid extruded profile, made of PVC insulation material with high dielectric strenght and high insulation resistance. It is available in the black and white colors.

| Code            | 6121-05-200                 |
|-----------------|-----------------------------|
| Туре            | Accessories - Technical     |
| Eancode         | 8019282531494               |
| Customs tariff  | 94059900                    |
| Color           | White                       |
| Material        | Aluminum frame              |
| Item Dimensions | 2000mm - 1,80kg             |
|                 | Electrical specifications 1 |
| Input Voltage   | 440V AC                     |