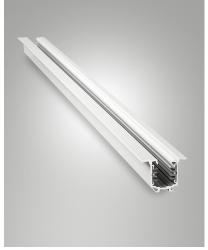

## Three-phase/DALI recessed track

Electrified recessed track with two additional conductors for managing the DALI signal. Built in aluminum alloy, with the inside housed copper conductors according to standards EN 60570. The conductors are encased in a rigid extruded profile, made of PVC insulation material with high dielectric strenght and high insulation resistance. It is available in the black and white colors.