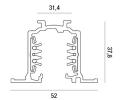

## Three-phase/DALI recessed track

Electrified recessed track with two additional conductors for managing the DALI signal. Built in aluminum alloy, with the inside housed copper conductors according to standards EN 60570. The conductors are encased in a rigid extruded profile, made of PVC insulation material with high dielectric strenght and high insulation resistance. It is available in the black and white colors.

| Code            | 6121-05-100                 |
|-----------------|-----------------------------|
| Туре            | Accessories - Technical     |
| Eancode         | 8019282531319               |
| Customs tariff  | 94059900                    |
| Color           | White                       |
| Material        | Aluminum frame              |
| Item Dimensions | 1000mm - 0,90kg             |
|                 | Electrical specifications 1 |
| Input Voltage   | 440V AC                     |