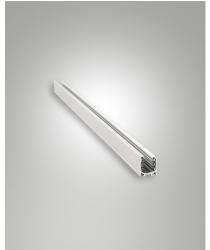

## **Standard Track Three Phase/DALI**

Electrified track with two additional conductors for managing the DALI signal. Built in aluminum alloy, with the inside housed copper conductors according to standards EN 60570. The conductors are encased in a rigid extruded profile, made of PVC insulation material with high dielectric strength and high insulation resistance. It is available in the black and white colors.