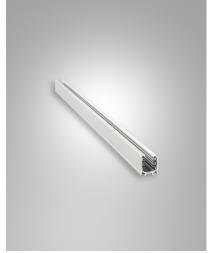

## **Standard Track Three Phase/DALI**

Electrified track with two additional conductors for managing the DALI signal. Built in aluminum alloy, with the inside housed copper conductors according to standards EN 60570. The conductors are encased in a rigid extruded profile, made of PVC insulation material with high dielectric strength and high insulation resistance. It is available in the black and white colors.

| Code            | 6120-15-100                 |
|-----------------|-----------------------------|
| Туре            | Accessories - Technical     |
| Eancode         | 8019282543237               |
| Customs tariff  | 94059900                    |
| Color           | White                       |
| Material        | Aluminum frame              |
| IP              | IP20                        |
| Item Dimensions | 1000mm - 0,90kg             |
|                 | Electrical specifications 1 |
| Input Voltage   | 440V AC                     |