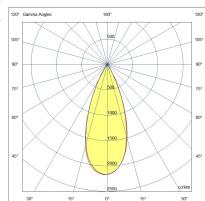

| Code                          | 3802-21-102                 |                                          |
|-------------------------------|-----------------------------|------------------------------------------|
| Туре                          | Wall lamp                   |                                          |
| Designer                      | S.T. Fabas Luce             |                                          |
| Eancode                       | 8019282554530               |                                          |
| Customs tariff                | 94051190                    |                                          |
| Color                         | White                       |                                          |
| Material                      | Metal frame                 |                                          |
| IP                            | IP20                        |                                          |
| IK                            | 06                          | 1                                        |
| Insulation Class              |                             |                                          |
| Operating ambient temperature | +5°C + 35°C                 |                                          |
| Years of warranty             | 2                           |                                          |
| Item Dimensions               | 480mm Ø90mm - 0.39kg        |                                          |
| Packaging Dimensions          | 250x160x60mm - 0.5kg        |                                          |
|                               | Light Source 1              |                                          |
| Light source                  | LED Built-in                |                                          |
| LED Characteristics           | СОВ                         | H MAX 480                                |
| Power Pack Type               | With switch                 | X data data data data data data data dat |
| Light Source Lumen            | 374 lm                      | W Ø3°                                    |
| Item Lumen                    | 307 lm                      | <b>エ</b>                                 |
| Color Temperature             | Warm white 3000K            |                                          |
| Minimum CRI                   | >80                         |                                          |
| Energy Efficiency Class       | Ĝ F >                       |                                          |
|                               | Electrical specifications 1 | 28                                       |
| Input Voltage                 | 220 - 240V AC 50/60 Hz      | Ø90                                      |
| Total Absorbed Power          | 3W                          |                                          |
| Driver                        | Included                    | 120° Gamma Angles 180° 120°              |
|                               |                             |                                          |