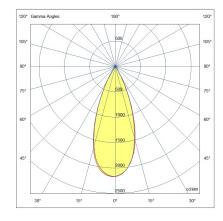

| Code                    | 3802-21-101                 |
|-------------------------|-----------------------------|
| Туре                    | Wall lamp                   |
| Designer                | S.T. Fabas Luce             |
| Eancode                 | 8019282554547               |
| Customs tariff          | 94051190                    |
| Color                   | Black                       |
| Material                | Metal frame                 |
| IP                      | IP20                        |
| IK                      | 06                          |
| Insulation Class        |                             |
| Item Dimensions         | 480mm Ø90mm - 0.39kg        |
| Packaging Dimensions    | 250x160x60mm - 0.5kg        |
|                         | Light Source 1              |
| Light source            | LED Built-in                |
| LED Characteristics     | СОВ                         |
| Power Pack Type         | With switch                 |
| Light Source Lumen      | 374 lm                      |
| Item Lumen              | 287 lm                      |
| Color Temperature       | Warm white 3000K            |
| Minimum CRI             | >80                         |
| Energy Efficiency Class | F                           |
|                         | Electrical specifications 1 |
| Input Voltage           | 220 - 240V AC 50/60 Hz      |
| Total Absorbed Power    | 3,1W                        |
| Driver                  | Included                    |