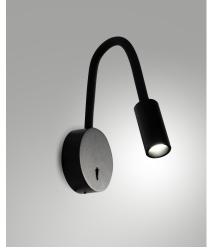

## Flux

FLUX is a lamp made up of a flexible tube with a diameter of 1.2 cm covered with a rubber sheath for a total length of 35 cm. It is equipped with a SPOT LED with a 3000k color temperature. Thanks to the flexibility of the tube it can be rotated in any direction.

| Code                    | 3802-21-101                 |
|-------------------------|-----------------------------|
| Туре                    | Wall lamp                   |
| Designer                | S.T. Fabas Luce             |
| Eancode                 | 8019282554547               |
| Customs tariff          | 94051190                    |
| Color                   | Black                       |
| Material                | Metal frame                 |
| IP                      | IP20                        |
| IK                      | 06                          |
| Insulation Class        |                             |
| Item Dimensions         | 480mm Ø90mm - 0.39kg        |
| Packaging Dimensions    | 250x160x60mm - 0.5kg        |
|                         | Light Source 1              |
| Light source            | LED Built-in                |
| LED Characteristics     | СОВ                         |
| Power Pack Type         | With switch                 |
| Light Source Lumen      | 374 lm                      |
| Item Lumen              | 287 lm                      |
| Color Temperature       | Warm white 3000K            |
| Minimum CRI             | >80                         |
| Energy Efficiency Class | F                           |
|                         | Electrical specifications 1 |
| Input Voltage           | 220 - 240V AC 50/60 Hz      |
| Total Absorbed Power    | 3,1W                        |
| Driver                  | Included                    |