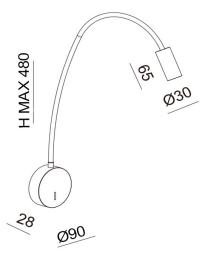

## Flux

FLUX is a lamp made up of a flexible tube with a diameter of 1.2 cm covered with a rubber sheath for a total length of 35 cm. It is equipped with a SPOT LED with a 3000k color temperature. Thanks to the flexibility of the tube it can be rotated in any direction.

| Code                    | 3802-21-101                 |
|-------------------------|-----------------------------|
| Туре                    | Wall lamp                   |
| Designer                | S.T. Fabas Luce             |
| Eancode                 | 8019282554547               |
| Customs tariff          | 94051190                    |
| Color                   | Black                       |
| Material                | Metal frame                 |
| IP                      | IP20                        |
| IK                      | 06                          |
| Insulation Class        |                             |
| Item Dimensions         | 480mm Ø90mm - 0.39kg        |
| Packaging Dimensions    | 250x160x60mm - 0.5kg        |
|                         | Light Source 1              |
| Light source            | LED Built-in                |
| LED Characteristics     | СОВ                         |
| Power Pack Type         | With switch                 |
| Light Source Lumen      | 374 lm                      |
| Item Lumen              | 287 lm                      |
| Color Temperature       | Warm white 3000K            |
| Minimum CRI             | >80                         |
| Energy Efficiency Class | F                           |
|                         | Electrical specifications 1 |
| Input Voltage           | 220 - 240V AC 50/60 Hz      |
| Total Absorbed Power    | 3,1W                        |
| Driver                  | Included                    |