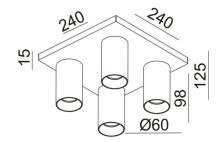

| Code                 | 3801-84-115                 |
|----------------------|-----------------------------|
| Туре                 | Ceiling lamp                |
| Designer             | S.T. Fabas Luce             |
| Eancode              | 8019282554417               |
| Customs tariff       | 94051990                    |
| Color                | Gun metal                   |
| Material             | Die-cast aluminum structure |
| IP                   | IP20                        |
| Insulation Class     |                             |
| Item Dimensions      | 240x240mm - 1.3kg           |
| Packaging Dimensions | 245x245x135mm - 1.48kg      |
|                      | Light Source 1              |
| Light source         | GU10 4x 10W Not included    |
|                      | Electrical specifications 1 |
| Input Voltage        | Max 250V AC                 |