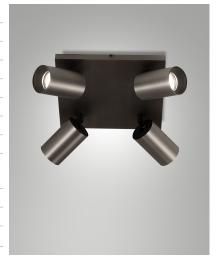

## **Flores**

Family of spotlights with lampholder for GU10 LED bulb. Available in satined brass and satined gun metal finishing. Thanks to the possibility of orienting the head of the spotlight, you have the possibility of creating accent lighting to highlight architectural details or to evenly illuminate a room. The use of the GU10 bulb (not supplied) allows the use of optics of different beam and warm or cold light temperature.

| Code                 | 3801-84-115                 |
|----------------------|-----------------------------|
| Туре                 | Ceiling lamp                |
| Designer             | S.T. Fabas Luce             |
| Eancode              | 8019282554417               |
| Customs tariff       | 94051990                    |
| Color                | Gun metal                   |
| Material             | Die-cast aluminum structure |
| IP                   | IP20                        |
| Insulation Class     |                             |
| Item Dimensions      | 240x240mm - 1.3kg           |
| Packaging Dimensions | 245x245x135mm - 1.48kg      |
|                      | Light Source 1              |
| Light source         | GU10 4x 10W Not included    |
|                      | Electrical specifications 1 |
| Input Voltage        | Max 250V AC                 |