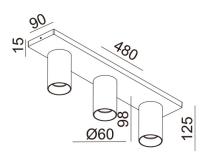

| Code                 | 3801-83-119                 |  |
|----------------------|-----------------------------|--|
| Туре                 | Spotlight                   |  |
| Designer             | S.T. Fabas Luce             |  |
| Eancode              | 8019282556923               |  |
| Customs tariff       | 94051990                    |  |
| Color                | Satined brass               |  |
| Material             | Die-cast aluminum structure |  |
| IP                   | IP20                        |  |
| Insulation Class     |                             |  |
| Item Dimensions      | 1kg                         |  |
| Packaging Dimensions | 485x95x135mm - 1.25kg       |  |
|                      | Light Source 1              |  |
| Light source         | GU10 3x 10W Not included    |  |
|                      | Electrical specifications 1 |  |
| Input Voltage        | Max 250V AC                 |  |