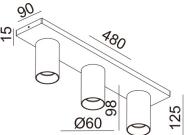

| Code                          | 3801-83-115                 |     |
|-------------------------------|-----------------------------|-----|
| Туре                          | Spotlight                   |     |
| Designer                      | S.T. Fabas Luce             |     |
| Eancode                       | 8019282556916               |     |
| Customs tariff                | 94051990                    |     |
| Color                         | Gun metal                   |     |
| Material                      | Die-cast aluminum structure |     |
| IP                            | IP20                        |     |
| ІК                            | 08                          |     |
| Insulation Class              |                             |     |
| Operating ambient temperature | +5°C + 35°C                 |     |
| Years of warranty             | 3                           |     |
| Item Dimensions               | 125x480x90mm - 1kg          |     |
| Packaging Dimensions          | 485x95x135mm - 1.25kg       |     |
|                               | Light Source 1              |     |
| Light source                  | GU10 3x 10W Not included    |     |
|                               | Electrical specifications 1 | 90  |
| Input Voltage                 | Max 250V AC                 | 08k |