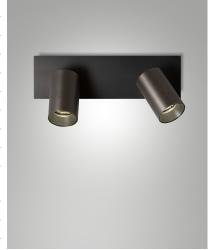

## **Flores**

Family of spotlights with lampholder for GU10 LED bulb. Available in satined brass and satined gun metal finishing. Thanks to the possibility of orienting the head of the spotlight, you have the possibility of creating accent lighting to highlight architectural details or to evenly illuminate a room. The use of the GU10 bulb (not supplied) allows the use of optics of different beam and warm or cold light temperature.

| Code                          | 3801-82-115                 |
|-------------------------------|-----------------------------|
| Туре                          | Ceiling lamp                |
| Designer                      | S.T. Fabas Luce             |
| Eancode                       | 8019282554400               |
| Customs tariff                | 94051990                    |
| Color                         | Gun metal                   |
| Material                      | Die-cast aluminum structure |
| IP                            | IP20                        |
| IK                            | 08                          |
| Insulation Class              |                             |
| Operating ambient temperature | +5°C + 35°C                 |
| Years of warranty             | 3                           |
| Item Dimensions               | 305x90mm - 0.70kg           |
| Packaging Dimensions          | 310x95x135mm - 0.82kg       |
|                               | Light Source 1              |
| Light source                  | GU10 2x 10W Not included    |
|                               | Electrical specifications 1 |
| Input Voltage                 | Max 250V AC                 |