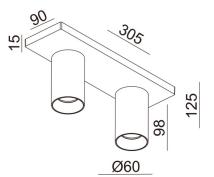

| Code                          | 3801-82-115                 |
|-------------------------------|-----------------------------|
| Туре                          | Ceiling lamp                |
| Designer                      | S.T. Fabas Luce             |
| Eancode                       | 8019282554400               |
| Customs tariff                | 94051990                    |
| Color                         | Gun metal                   |
| Material                      | Die-cast aluminum structure |
| IP                            | IP20                        |
| IK                            | 08                          |
| Insulation Class              |                             |
| Operating ambient temperature | +5°C + 35°C                 |
| Years of warranty             | 3                           |
| Item Dimensions               | 305x90mm - 0.70kg           |
| Packaging Dimensions          | 310x95x135mm - 0.82kg       |
|                               | Light Source 1              |
| Light source                  | GU10 2x 10W Not included    |
|                               | Electrical specifications 1 |
| Input Voltage                 | Max 250V AC                 |