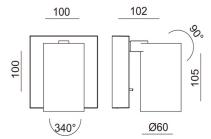

| Code                          | 3801-81-119                 |
|-------------------------------|-----------------------------|
| Туре                          | Wall lamp                   |
| Designer                      | S.T. Fabas Luce             |
| Eancode                       | 8019282554356               |
| Customs tariff                | 94051990                    |
| Color                         | Satined brass               |
| Material                      | Die-cast aluminum structure |
| IP                            | IP20                        |
| IK                            | 08                          |
| Insulation Class              |                             |
| Operating ambient temperature | +5°C + 35°C                 |
| Years of warranty             | 3                           |
| Item Dimensions               | 100x100mm - 0.34kg          |
| Packaging Dimensions          | 135x135x130mm - 0.4kg       |
|                               | Light Source 1              |
| Light source                  | GU10 1x 10W Not included    |
| Power Pack Type               | With switch                 |
|                               | Electrical specifications 1 |
| Input Voltage                 | Max 250V AC                 |
|                               |                             |