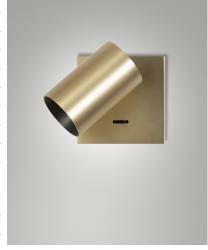

## **Flores**

Family of spotlights with lampholder for GU10 LED bulb. Available in satined brass and satined gun metal finishing. Thanks to the possibility of orienting the head of the spotlight, you have the possibility of creating accent lighting to highlight architectural details or to evenly illuminate a room. The use of the GU10 bulb (not supplied) allows the use of optics of different beam and warm or cold light temperature.

| Code                          | 3801-81-119                 |
|-------------------------------|-----------------------------|
| Туре                          | Wall lamp                   |
| Designer                      | S.T. Fabas Luce             |
| Eancode                       | 8019282554356               |
| Customs tariff                | 94051990                    |
| Color                         | Satined brass               |
| Material                      | Die-cast aluminum structure |
| IP                            | IP20                        |
| IK                            | 08                          |
| Insulation Class              |                             |
| Operating ambient temperature | +5°C + 35°C                 |
| Years of warranty             | 3                           |
| Item Dimensions               | 100x100mm - 0.34kg          |
| Packaging Dimensions          | 135x135x130mm - 0.4kg       |
|                               | Light Source 1              |
| Light source                  | GU10 1x 10W Not included    |
| Power Pack Type               | With switch                 |
|                               | Electrical specifications 1 |
| Input Voltage                 | Max 250V AC                 |
|                               |                             |