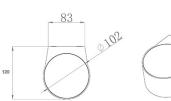

| Code                          | 3603-22-102                      |     |   |
|-------------------------------|----------------------------------|-----|---|
| Туре                          | Outdoor wall lamp                | п   |   |
| Designer                      | S.T. Fabas Luce                  |     |   |
| Eancode                       | 8019282533979                    |     |   |
| Customs tariff                | 94051190                         |     |   |
| Color                         | White                            |     |   |
| Material                      | Aluminum frame and crystal glass |     |   |
| IP                            | IP65                             |     |   |
| IK                            | 06                               |     |   |
| Insulation Class              |                                  |     |   |
| Operating ambient temperature | -10°C + 35°C                     |     |   |
| Years of warranty             | 2                                |     |   |
| Item Dimensions               | 110x120x70mm - 0.8kg             |     |   |
| Packaging Dimensions          | 160x160x150mm - 0.9kg            |     |   |
|                               | Light Source 1                   |     |   |
| Light source                  | LED 12W Included                 |     |   |
| LED Characteristics           | СОВ                              |     |   |
| Light Source Lumen            | 1080 lm                          | -   |   |
| Item Lumen                    | 907 lm                           | 70  | C |
| Color Temperature             | Warm white 3000K                 | į   |   |
| Minimum CRI                   | >80                              |     |   |
| Energy Efficiency Class       | ↑ E                              | -   |   |
|                               | Electrical specifications 1      | 120 |   |
| Input Voltage                 | 220 - 240V AC 50/60 Hz           | _   |   |
| Total Absorbed Power          | 12W                              |     |   |
| Driver                        | Included                         | -   |   |
|                               |                                  |     |   |