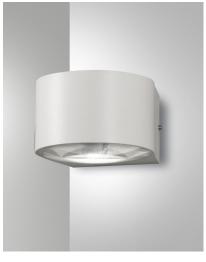

## Lao

Outdoor LED wall lamp in aluminium. Item 3603-22 is equipped with two spherical crystal lenses on the top and bottom side. On the other hand, item 3603-21 is equipped with a single spherical crystal lens placed on the upper side. Thanks to these lenses, this device projects one or two beams of light on the wall that make the evening environment pleasant and harmonious.

| Code                          | 3603-22-102                      |     |   |
|-------------------------------|----------------------------------|-----|---|
| Туре                          | Outdoor wall lamp                | п   |   |
| Designer                      | S.T. Fabas Luce                  |     |   |
| Eancode                       | 8019282533979                    |     |   |
| Customs tariff                | 94051190                         |     |   |
| Color                         | White                            |     |   |
| Material                      | Aluminum frame and crystal glass |     |   |
| IP                            | IP65                             |     |   |
| IK                            | 06                               |     |   |
| Insulation Class              |                                  |     |   |
| Operating ambient temperature | -10°C + 35°C                     |     |   |
| Years of warranty             | 2                                |     |   |
| Item Dimensions               | 110x120x70mm - 0.8kg             |     |   |
| Packaging Dimensions          | 160x160x150mm - 0.9kg            |     |   |
|                               | Light Source 1                   |     |   |
| Light source                  | LED 12W Included                 |     |   |
| LED Characteristics           | СОВ                              |     |   |
| Light Source Lumen            | 1080 lm                          | -   |   |
| Item Lumen                    | 907 lm                           | 70  | C |
| Color Temperature             | Warm white 3000K                 | į   |   |
| Minimum CRI                   | >80                              |     |   |
| Energy Efficiency Class       | ↑ E                              | -   |   |
|                               | Electrical specifications 1      | 120 |   |
| Input Voltage                 | 220 - 240V AC 50/60 Hz           | _   |   |
| Total Absorbed Power          | 12W                              |     |   |
| Driver                        | Included                         | -   |   |
|                               |                                  |     |   |