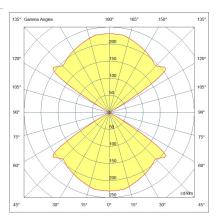

| Code                          | 3603-22-102                      |     |   |
|-------------------------------|----------------------------------|-----|---|
| Туре                          | Outdoor wall lamp                | п   |   |
| Designer                      | S.T. Fabas Luce                  |     |   |
| Eancode                       | 8019282533979                    |     |   |
| Customs tariff                | 94051190                         |     |   |
| Color                         | White                            |     |   |
| Material                      | Aluminum frame and crystal glass |     |   |
| IP                            | IP65                             |     |   |
| IK                            | 06                               |     |   |
| Insulation Class              |                                  |     |   |
| Operating ambient temperature | -10°C + 35°C                     |     |   |
| Years of warranty             | 2                                |     |   |
| Item Dimensions               | 110x120x70mm - 0.8kg             |     |   |
| Packaging Dimensions          | 160x160x150mm - 0.9kg            |     |   |
|                               | Light Source 1                   |     |   |
| Light source                  | LED 12W Included                 |     |   |
| LED Characteristics           | СОВ                              |     |   |
| Light Source Lumen            | 1080 lm                          | -   |   |
| Item Lumen                    | 907 lm                           | 70  | C |
| Color Temperature             | Warm white 3000K                 | į   |   |
| Minimum CRI                   | >80                              |     |   |
| Energy Efficiency Class       | ↑ E                              | -   |   |
|                               | Electrical specifications 1      | 120 |   |
| Input Voltage                 | 220 - 240V AC 50/60 Hz           | _   |   |
| Total Absorbed Power          | 12W                              |     |   |
| Driver                        | Included                         | -   |   |
|                               |                                  |     |   |