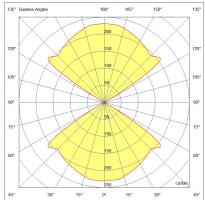

| Code                          | 3603-22-101                      |       |
|-------------------------------|----------------------------------|-------|
| Туре                          | Outdoor wall lamp                |       |
| Designer                      | S.T. Fabas Luce                  |       |
| Eancode                       | 8019282518587                    |       |
| Customs tariff                | 94051190                         |       |
| Color                         | Black                            |       |
| Material                      | Aluminum frame and crystal glass |       |
| IP                            | IP65                             |       |
| IK                            | 06                               |       |
| Insulation Class              |                                  |       |
| Operating ambient temperature | -10°C +35°C                      |       |
| Years of warranty             | 2                                |       |
| Item Dimensions               | 110x120x70mm - 1kg               |       |
| Packaging Dimensions          | 160x160x150mm - 1.23kg           |       |
|                               | Light Source 1                   |       |
| Light source                  | LED 12W Included                 | 110   |
| LED Characteristics           | СОВ                              |       |
| Light Source Lumen            | 1080 lm                          |       |
| Item Lumen                    | 907 lm                           | 70 19 |
| Color Temperature             | Warm white 3000K                 |       |
| Minimum CRI                   | > 80                             | 83    |
| Energy Efficiency Class       |                                  | ×102  |
|                               | Electrical specifications 1      | 120   |
| Input Voltage                 | 220 - 240V AC 50/60 Hz           |       |
| Total Absorbed Power          | 12W                              | - ,   |
| Driver                        | Included                         | -     |
|                               |                                  | -     |