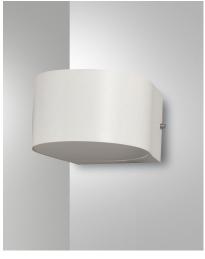

## Lao

Outdoor LED wall lamp in aluminium. Item 3603-22 is equipped with two spherical crystal lenses on the top and bottom side. On the other hand, item 3603-21 is equipped with a single spherical crystal lens placed on the upper side. Thanks to these lenses, this device projects one or two beams of light on the wall that make the evening environment pleasant and harmonious.