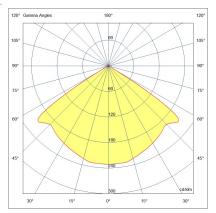

| Code                          | 3603-21-102                             |       |
|-------------------------------|-----------------------------------------|-------|
| Туре                          | Outdoor wall lamp                       |       |
| Designer                      | S.T. Fabas Luce                         |       |
| Eancode                       | 8019282533962                           |       |
| Customs tariff                | 94051190                                |       |
| Color                         | White                                   |       |
| Material                      | Aluminum frame and crystal glass        |       |
| IP                            | IP65                                    |       |
| IK                            | 06                                      |       |
| Insulation Class              |                                         |       |
| Operating ambient temperature | -10°C + 35°C                            |       |
| Years of warranty             | 2                                       |       |
| Item Dimensions               | 110x120x70mm - 0.85kg                   |       |
| Packaging Dimensions          | 160x160x150mm - 1.05kg                  |       |
|                               | Light Source 1                          |       |
| Light source                  | LED 6W Included                         |       |
| LED Characteristics           | СОВ                                     |       |
| Light Source Lumen            | 540 lm                                  |       |
| Item Lumen                    | 411 lm                                  | 70 LG |
| Color Temperature             | Warm white 3000K                        | 1     |
| Minimum CRI                   | >80                                     |       |
| Energy Efficiency Class       | A E A E A E A E A E A E A E A E A E A E | +     |
|                               | Electrical specifications 1             | 120   |
| Input Voltage                 | 220 - 240V AC 50/60 Hz                  | 1     |
| Total Absorbed Power          | 6W                                      | 1     |
| Driver                        | Included                                |       |