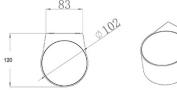

| Code                          | 3603-21-102                             |       |
|-------------------------------|-----------------------------------------|-------|
| Туре                          | Outdoor wall lamp                       |       |
| Designer                      | S.T. Fabas Luce                         |       |
| Eancode                       | 8019282533962                           |       |
| Customs tariff                | 94051190                                |       |
| Color                         | White                                   |       |
| Material                      | Aluminum frame and crystal glass        |       |
| IP                            | IP65                                    |       |
| IK                            | 06                                      |       |
| Insulation Class              |                                         |       |
| Operating ambient temperature | -10°C + 35°C                            |       |
| Years of warranty             | 2                                       |       |
| Item Dimensions               | 110x120x70mm - 0.85kg                   |       |
| Packaging Dimensions          | 160x160x150mm - 1.05kg                  |       |
|                               | Light Source 1                          |       |
| Light source                  | LED 6W Included                         |       |
| LED Characteristics           | СОВ                                     |       |
| Light Source Lumen            | 540 lm                                  |       |
| Item Lumen                    | 411 lm                                  | 70 LG |
| Color Temperature             | Warm white 3000K                        | 1     |
| Minimum CRI                   | >80                                     |       |
| Energy Efficiency Class       | A E A E A E A E A E A E A E A E A E A E | +     |
|                               | Electrical specifications 1             | 120   |
| Input Voltage                 | 220 - 240V AC 50/60 Hz                  | 1     |
| Total Absorbed Power          | 6W                                      | 1     |
| Driver                        | Included                                |       |