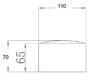

| Code                          | 3603-21-102                             |       |
|-------------------------------|-----------------------------------------|-------|
| Туре                          | Outdoor wall lamp                       |       |
| Designer                      | S.T. Fabas Luce                         |       |
| Eancode                       | 8019282533962                           |       |
| Customs tariff                | 94051190                                |       |
| Color                         | White                                   |       |
| Material                      | Aluminum frame and crystal glass        |       |
| IP                            | IP65                                    |       |
| IK                            | 06                                      |       |
| Insulation Class              |                                         |       |
| Operating ambient temperature | -10°C + 35°C                            |       |
| Years of warranty             | 2                                       |       |
| Item Dimensions               | 110x120x70mm - 0.85kg                   |       |
| Packaging Dimensions          | 160x160x150mm - 1.05kg                  |       |
|                               | Light Source 1                          |       |
| Light source                  | LED 6W Included                         |       |
| LED Characteristics           | СОВ                                     |       |
| Light Source Lumen            | 540 lm                                  |       |
| Item Lumen                    | 411 lm                                  | 70 LG |
| Color Temperature             | Warm white 3000K                        | 1     |
| Minimum CRI                   | >80                                     |       |
| Energy Efficiency Class       | A E A E A E A E A E A E A E A E A E A E | +     |
|                               | Electrical specifications 1             | 120   |
| Input Voltage                 | 220 - 240V AC 50/60 Hz                  | 1     |
| Total Absorbed Power          | 6W                                      | 1     |
| Driver                        | Included                                |       |