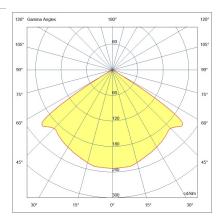

| Code                          | 3603-21-101                      |      |
|-------------------------------|----------------------------------|------|
| Туре                          | Outdoor wall lamp                |      |
| Designer                      | S.T. Fabas Luce                  |      |
| Eancode                       | 8019282518570                    |      |
| Customs tariff                | 94051190                         |      |
| Color                         | Black                            |      |
| Material                      | Aluminum frame and crystal glass |      |
| IP                            | IP65                             |      |
| IK                            | 06                               |      |
| Insulation Class              |                                  |      |
| Operating ambient temperature | -10°C + 35°C                     |      |
| Years of warranty             | 2                                |      |
| Item Dimensions               | 110x120x70mm - 0.8kg             |      |
| Packaging Dimensions          | 160x160x150mm - 0.9kg            |      |
|                               | Light Source 1                   |      |
| Light source                  | LED 6W Included                  |      |
| LED Characteristics           | СОВ                              |      |
| Light Source Lumen            | 540 lm                           |      |
| Item Lumen                    | 411 lm                           | 70 L |
| Color Temperature             | Warm white 3000K                 | 1    |
| Minimum CRI                   | > 80                             |      |
| Energy Efficiency Class       | ♠ E                              | -    |
|                               | Electrical specifications 1      | 120  |
| Input Voltage                 | 220 - 240V AC 50/60 Hz           | 120  |
| Total Absorbed Power          | 6W                               |      |
| Driver                        | Included                         | ,    |
|                               |                                  |      |