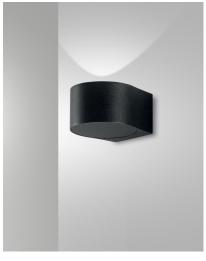

## Lao

Outdoor LED wall lamp in aluminium. Item 3603-22 is equipped with two spherical crystal lenses on the top and bottom side. On the other hand, item 3603-21 is equipped with a single spherical crystal lens placed on the upper side. Thanks to these lenses, this device projects one or two beams of light on the wall that make the evening environment pleasant and harmonious.