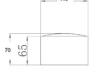

| Code                          | 3603-21-101                      |      |
|-------------------------------|----------------------------------|------|
| Туре                          | Outdoor wall lamp                |      |
| Designer                      | S.T. Fabas Luce                  |      |
| Eancode                       | 8019282518570                    |      |
| Customs tariff                | 94051190                         |      |
| Color                         | Black                            |      |
| Material                      | Aluminum frame and crystal glass |      |
| IP                            | IP65                             |      |
| IK                            | 06                               |      |
| Insulation Class              |                                  |      |
| Operating ambient temperature | -10°C + 35°C                     |      |
| Years of warranty             | 2                                |      |
| Item Dimensions               | 110x120x70mm - 0.8kg             |      |
| Packaging Dimensions          | 160x160x150mm - 0.9kg            |      |
|                               | Light Source 1                   |      |
| Light source                  | LED 6W Included                  |      |
| LED Characteristics           | СОВ                              |      |
| Light Source Lumen            | 540 lm                           |      |
| Item Lumen                    | 411 lm                           | 70 L |
| Color Temperature             | Warm white 3000K                 | 1    |
| Minimum CRI                   | > 80                             |      |
| Energy Efficiency Class       | ♠ E                              | -    |
|                               | Electrical specifications 1      | 120  |
| Input Voltage                 | 220 - 240V AC 50/60 Hz           | 120  |
| Total Absorbed Power          | 6W                               |      |
| Driver                        | Included                         | ,    |
|                               |                                  |      |