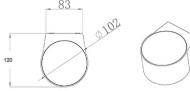

| Code                          | 3603-21-101                      |      |
|-------------------------------|----------------------------------|------|
| Туре                          | Outdoor wall lamp                |      |
| Designer                      | S.T. Fabas Luce                  |      |
| Eancode                       | 8019282518570                    |      |
| Customs tariff                | 94051190                         |      |
| Color                         | Black                            |      |
| Material                      | Aluminum frame and crystal glass |      |
| IP                            | IP65                             |      |
| IK                            | 06                               |      |
| Insulation Class              |                                  |      |
| Operating ambient temperature | -10°C + 35°C                     |      |
| Years of warranty             | 2                                |      |
| Item Dimensions               | 110x120x70mm - 0.8kg             |      |
| Packaging Dimensions          | 160x160x150mm - 0.9kg            |      |
|                               | Light Source 1                   |      |
| Light source                  | LED 6W Included                  |      |
| LED Characteristics           | СОВ                              |      |
| Light Source Lumen            | 540 lm                           |      |
| Item Lumen                    | 411 lm                           | 70 L |
| Color Temperature             | Warm white 3000K                 | 1    |
| Minimum CRI                   | > 80                             |      |
| Energy Efficiency Class       | ♠ E                              | -    |
|                               | Electrical specifications 1      | 120  |
| Input Voltage                 | 220 - 240V AC 50/60 Hz           | 120  |
| Total Absorbed Power          | 6W                               |      |
| Driver                        | Included                         | ,    |
|                               |                                  |      |