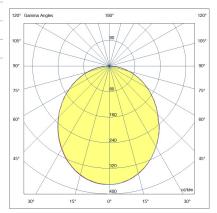

| Code                          | 3601-84-282                  |
|-------------------------------|------------------------------|
| Туре                          | Ceiling lamp                 |
| Designer                      | S.T. Fabas Luce              |
| Eancode                       | 8019282518556                |
| Customs tariff                | 94051190                     |
| Color                         | Anthracite                   |
| Material                      | Metal and methacrylate frame |
| IP                            | IP20                         |
| IK                            | 04                           |
| Insulation Class              |                              |
| Smartluce                     | Compatible                   |
| Operating ambient temperature | +5°C + 35°C                  |
| Years of warranty             | 2                            |
| Item Dimensions               | 350x350x80mm - 2.7kg         |
| Packaging Dimensions          | 400x400x125mm - 3.1kg        |
|                               | Light Source 1               |
| Light source                  | LED Included                 |
| LED Characteristics           | SMD                          |
| Light Source Lumen            | 4160 lm                      |
| Item Lumen                    | 2275 lm                      |
| Color Temperature             | Warm white 3000K             |
| Minimum CRI                   | >80                          |
| Energy Efficiency Class       | Ĝ E →                        |
|                               | Electrical specifications 1  |
| Input Voltage                 | 220 - 240V AC 50/60 Hz       |
| Total Absorbed Power          | 48W                          |
| Driver                        | Included                     |
| Control System                | Dimmerabile a taglio di fase |