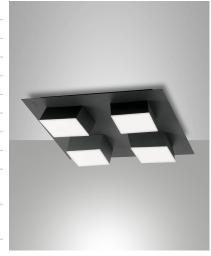

## Lucas

Small compact LED ceiling light. Indoor use. Ceiling or wall mounted. Square-shaped aluminum body. Available in white or anthracite finishing. It is equipped with an opal polycarbonate diffuser that distributes the light evenly. Thanks to its versatility, it is suitable for residential and commercial environments, creating welcoming atmospheres.