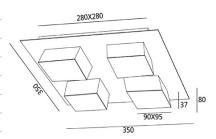

| Code                          | 3601-84-282                  |
|-------------------------------|------------------------------|
| Туре                          | Ceiling lamp                 |
| Designer                      | S.T. Fabas Luce              |
| Eancode                       | 8019282518556                |
| Customs tariff                | 94051190                     |
| Color                         | Anthracite                   |
| Material                      | Metal and methacrylate frame |
| IP                            | IP20                         |
| IK                            | 04                           |
| Insulation Class              |                              |
| Smartluce                     | Compatible                   |
| Operating ambient temperature | +5°C + 35°C                  |
| Years of warranty             | 2                            |
| Item Dimensions               | 350x350x80mm - 2.7kg         |
| Packaging Dimensions          | 400x400x125mm - 3.1kg        |
|                               | Light Source 1               |
| Light source                  | LED Included                 |
| LED Characteristics           | SMD                          |
| Light Source Lumen            | 4160 lm                      |
| Item Lumen                    | 2275 lm                      |
| Color Temperature             | Warm white 3000K             |
| Minimum CRI                   | >80                          |
| Energy Efficiency Class       | Ĝ E →                        |
|                               | Electrical specifications 1  |
| Input Voltage                 | 220 - 240V AC 50/60 Hz       |
| Total Absorbed Power          | 48W                          |
| Driver                        | Included                     |
| Control System                | Dimmerabile a taglio di fase |