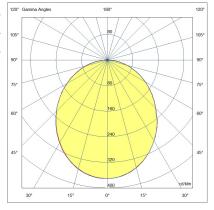

| Code                          | 3601-84-102                  |
|-------------------------------|------------------------------|
| Туре                          | Ceiling lamp                 |
| Designer                      | S.T. Fabas Luce              |
| Eancode                       | 8019282518563                |
| Customs tariff                | 94051190                     |
| Color                         | White                        |
| Material                      | Metal and methacrylate frame |
| IP                            | IP20                         |
| IK                            | 04                           |
| Insulation Class              |                              |
| Smartluce                     | Compatible                   |
| Operating ambient temperature | +5°C + 35°C                  |
| Years of warranty             | 2                            |
| Item Dimensions               | 350x350x80mm - 2.7kg         |
| Packaging Dimensions          | 400x400x125mm - 3.1kg        |
|                               | Light Source 1               |
| Light source                  | LED Included                 |
| LED Characteristics           | SMD                          |
| Light Source Lumen            | 4160 lm                      |
| Item Lumen                    | 2275 lm                      |
| Color Temperature             | Warm white 3000K             |
| Minimum CRI                   | >80                          |
| Energy Efficiency Class       | E C                          |
|                               | Electrical specifications 1  |
| Input Voltage                 | 220 - 240V AC 50/60 Hz       |
| Total Absorbed Power          | 48W                          |
| Driver                        | Included                     |
| Control System                | Dimmerabile a taglio di fase |