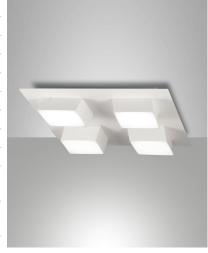

## Lucas

Small compact LED ceiling light. Indoor use. Ceiling or wall mounted. Square-shaped aluminum body. Available in white or anthracite finishing. It is equipped with an opal polycarbonate diffuser that distributes the light evenly. Thanks to its versatility, it is suitable for residential and commercial environments, creating welcoming atmospheres.