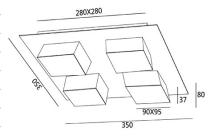

| Code                          | 3601-84-102                  |
|-------------------------------|------------------------------|
| Туре                          | Ceiling lamp                 |
| Designer                      | S.T. Fabas Luce              |
| Eancode                       | 8019282518563                |
| Customs tariff                | 94051190                     |
| Color                         | White                        |
| Material                      | Metal and methacrylate frame |
| IP                            | IP20                         |
| IK                            | 04                           |
| Insulation Class              |                              |
| Smartluce                     | Compatible                   |
| Operating ambient temperature | +5°C + 35°C                  |
| Years of warranty             | 2                            |
| Item Dimensions               | 350x350x80mm - 2.7kg         |
| Packaging Dimensions          | 400x400x125mm - 3.1kg        |
|                               | Light Source 1               |
| Light source                  | LED Included                 |
| LED Characteristics           | SMD                          |
| Light Source Lumen            | 4160 lm                      |
| Item Lumen                    | 2275 lm                      |
| Color Temperature             | Warm white 3000K             |
| Minimum CRI                   | >80                          |
| Energy Efficiency Class       | E C                          |
|                               | Electrical specifications 1  |
| Input Voltage                 | 220 - 240V AC 50/60 Hz       |
| Total Absorbed Power          | 48W                          |
| Driver                        | Included                     |
| Control System                | Dimmerabile a taglio di fase |