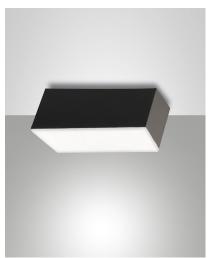

## Lucas

Small compact LED ceiling light. Indoor use. Ceiling or wall mounted. Square-shaped aluminum body. Available in white or anthracite finishing. It is equipped with an opal polycarbonate diffuser that distributes the light evenly. Thanks to its versatility, it is suitable for residential and commercial environments, creating welcoming atmospheres.