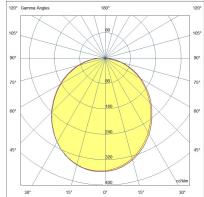

| Code                          | 3601-81-282                  |
|-------------------------------|------------------------------|
| Туре                          | Spotlight                    |
| Designer                      | S.T. Fabas Luce              |
| Eancode                       | 8019282518518                |
| Customs tariff                | 94051190                     |
| Color                         | Anthracite                   |
| Material                      | Metal and methacrylate frame |
| IP                            | IP20                         |
| к                             | 04                           |
| Insulation Class              |                              |
| Operating ambient temperature | +5°C + 35°C                  |
| Years of warranty             | 2                            |
| Item Dimensions               | 90x95x60mm - 0.2kg           |
| Packaging Dimensions          | 110x110x80mm - 0.3kg         |
|                               | Light Source 1               |
| Light source                  | LED Included                 |
| LED Characteristics           | SMD                          |
| Light Source Lumen            | 1040 lm                      |
| Item Lumen                    | 698 lm                       |
| Color Temperature             | Warm white 3000K             |
| Minimum CRI                   | >80                          |
| Energy Efficiency Class       |                              |
|                               | Electrical specifications 1  |
| Input Voltage                 | 220 - 240V AC 50/60 Hz       |
| Total Absorbed Power          | 12W                          |
| Driver                        | Included                     |
| Control System                | Dimmerabile a taglio di fase |