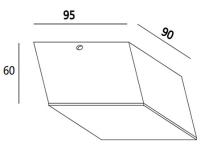

| Code                          | 3601-81-282                  |
|-------------------------------|------------------------------|
| Туре                          | Spotlight                    |
| Designer                      | S.T. Fabas Luce              |
| Eancode                       | 8019282518518                |
| Customs tariff                | 94051190                     |
| Color                         | Anthracite                   |
| Material                      | Metal and methacrylate frame |
| IP                            | IP20                         |
| к                             | 04                           |
| Insulation Class              |                              |
| Operating ambient temperature | +5°C + 35°C                  |
| Years of warranty             | 2                            |
| Item Dimensions               | 90x95x60mm - 0.2kg           |
| Packaging Dimensions          | 110x110x80mm - 0.3kg         |
|                               | Light Source 1               |
| Light source                  | LED Included                 |
| LED Characteristics           | SMD                          |
| Light Source Lumen            | 1040 lm                      |
| Item Lumen                    | 698 lm                       |
| Color Temperature             | Warm white 3000K             |
| Minimum CRI                   | >80                          |
| Energy Efficiency Class       |                              |
|                               | Electrical specifications 1  |
| Input Voltage                 | 220 - 240V AC 50/60 Hz       |
| Total Absorbed Power          | 12W                          |
| Driver                        | Included                     |
| Control System                | Dimmerabile a taglio di fase |