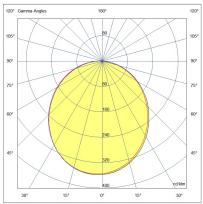

| Code                          | 3601-81-102                  |                   |
|-------------------------------|------------------------------|-------------------|
| Туре                          | Spotlight                    |                   |
| Designer                      | S.T. Fabas Luce              |                   |
| Eancode                       | 8019282518501                |                   |
| Customs tariff                | 94051190                     |                   |
| Color                         | White                        |                   |
| Material                      | Metal and methacrylate frame |                   |
| IP                            | IP20                         |                   |
| IK                            | 04                           |                   |
| Insulation Class              |                              |                   |
| Operating ambient temperature | +5°C + 35°C                  |                   |
| Years of warranty             | 2                            |                   |
| Item Dimensions               | 90x95x60mm - 0.2kg           |                   |
| Packaging Dimensions          | 110x110x80mm - 0.3kg         |                   |
|                               | Light Source 1               |                   |
| Light source                  | LED Included                 |                   |
| LED Characteristics           | SMD                          |                   |
| Light Source Lumen            | 1040 lm                      |                   |
| Item Lumen                    | 698 lm                       | 60                |
| Color Temperature             | Warm white 3000K             |                   |
| Minimum CRI                   | >80                          | I                 |
| Energy Efficiency Class       | E                            |                   |
|                               | Electrical specifications 1  |                   |
| Input Voltage                 | 220 - 240V AC 50/60 Hz       |                   |
| Total Absorbed Power          | 12W                          |                   |
| Driver                        | Included                     |                   |
| Control System                | Dimmerabile a taglio di fase | 120° Gamma Angles |
|                               |                              |                   |