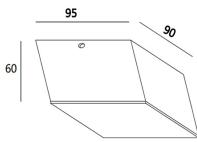

| Code                          | 3601-81-102                  |                   |
|-------------------------------|------------------------------|-------------------|
| Туре                          | Spotlight                    |                   |
| Designer                      | S.T. Fabas Luce              |                   |
| Eancode                       | 8019282518501                |                   |
| Customs tariff                | 94051190                     |                   |
| Color                         | White                        |                   |
| Material                      | Metal and methacrylate frame |                   |
| IP                            | IP20                         |                   |
| IK                            | 04                           |                   |
| Insulation Class              |                              |                   |
| Operating ambient temperature | +5°C + 35°C                  |                   |
| Years of warranty             | 2                            |                   |
| Item Dimensions               | 90x95x60mm - 0.2kg           |                   |
| Packaging Dimensions          | 110x110x80mm - 0.3kg         |                   |
|                               | Light Source 1               |                   |
| Light source                  | LED Included                 |                   |
| LED Characteristics           | SMD                          |                   |
| Light Source Lumen            | 1040 lm                      |                   |
| Item Lumen                    | 698 lm                       | 60                |
| Color Temperature             | Warm white 3000K             |                   |
| Minimum CRI                   | >80                          | I                 |
| Energy Efficiency Class       | E                            |                   |
|                               | Electrical specifications 1  |                   |
| Input Voltage                 | 220 - 240V AC 50/60 Hz       |                   |
| Total Absorbed Power          | 12W                          |                   |
| Driver                        | Included                     |                   |
| Control System                | Dimmerabile a taglio di fase | 120° Gamma Angles |
|                               |                              |                   |