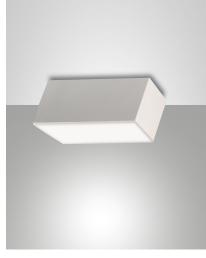

## Lucas

Small compact LED ceiling light. Indoor use. Ceiling or wall mounted. Square-shaped aluminum body. Available in white or anthracite finishing. It is equipped with an opal polycarbonate diffuser that distributes the light evenly. Thanks to its versatility, it is suitable for residential and commercial environments, creating welcoming atmospheres.