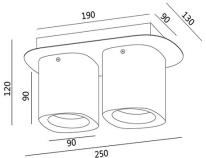

| Code                          | 3555-82-102                 |
|-------------------------------|-----------------------------|
| Туре                          | Spotlight                   |
| Designer                      | _blank design studio        |
| Eancode                       | 8019282511144               |
| Customs tariff                | 94051190                    |
| Color                         | White                       |
| Material                      | Die-cast aluminum structure |
| IP                            | IP20                        |
| IK                            | 08                          |
| Insulation Class              |                             |
| Operating ambient temperature | +5°C + 35°C                 |
| Years of warranty             | 2                           |
| Item Dimensions               | 255x82x120mm - 1.25kg       |
| Packaging Dimensions          | 135x135x270mm - 1.3kg       |
|                               | Light Source 1              |
| Light source                  | GU10 2x 10W Not included    |
|                               | Electrical specifications 1 |
| Input Voltage                 | Max 250V AC                 |