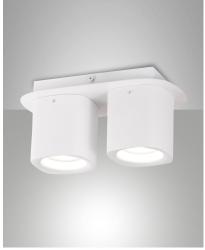

## **Smooth**

Spot light with lampholder for GU10 LED bulb not supplied, which allows you to choose the most suitable optic. Designed to be ceiling mounted. Square-shaped aluminum body. Available in white or black finishing. Suitable for residential and commercial environments. The 1 light version can be mounted in humid environments thanks to the IP44 protection rating. GU10 lampholder included.

| Code                          | 3555-82-102                 |
|-------------------------------|-----------------------------|
| Туре                          | Spotlight                   |
| Designer                      | _blank design studio        |
| Eancode                       | 8019282511144               |
| Customs tariff                | 94051190                    |
| Color                         | White                       |
| Material                      | Die-cast aluminum structure |
| IP                            | IP20                        |
| IK                            | 08                          |
| Insulation Class              |                             |
| Operating ambient temperature | +5°C + 35°C                 |
| Years of warranty             | 2                           |
| Item Dimensions               | 255x82x120mm - 1.25kg       |
| Packaging Dimensions          | 135x135x270mm - 1.3kg       |
|                               | Light Source 1              |
| Light source                  | GU10 2x 10W Not included    |
|                               | Electrical specifications 1 |
| Input Voltage                 | Max 250V AC                 |