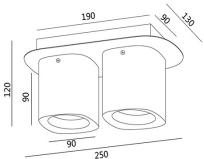

| Code                          | 3555-82-101                 |
|-------------------------------|-----------------------------|
| Туре                          | Spotlight                   |
| Designer                      | _blank design studio        |
| Eancode                       | 8019282511151               |
| Customs tariff                | 94051190                    |
| Color                         | Black                       |
| Material                      | Die-cast aluminum structure |
| IP                            | IP20                        |
| IK                            | 08                          |
| Insulation Class              |                             |
| Operating ambient temperature | +5°C + 35°C                 |
| Years of warranty             | 2                           |
| Item Dimensions               | 255x82x120mm - 1.25kg       |
| Packaging Dimensions          | 135x135x270mm - 1.3kg       |
|                               | Light Source 1              |
| Light source                  | GU10 2x 10W Not included    |
|                               | Electrical specifications 1 |
| Input Voltage                 | Max 250V AC                 |