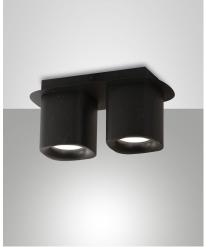

## **Smooth**

Spot light with lampholder for GU10 LED bulb not supplied, which allows you to choose the most suitable optic. Designed to be ceiling mounted. Square-shaped aluminum body. Available in white or black finishing. Suitable for residential and commercial environments. The 1 light version can be mounted in humid environments thanks to the IP44 protection rating. GU10 lampholder included.

| Code                          | 3555-82-101                 |
|-------------------------------|-----------------------------|
| Туре                          | Spotlight                   |
| Designer                      | _blank design studio        |
| Eancode                       | 8019282511151               |
| Customs tariff                | 94051190                    |
| Color                         | Black                       |
| Material                      | Die-cast aluminum structure |
| IP                            | IP20                        |
| IK                            | 08                          |
| Insulation Class              |                             |
| Operating ambient temperature | +5°C + 35°C                 |
| Years of warranty             | 2                           |
| Item Dimensions               | 255x82x120mm - 1.25kg       |
| Packaging Dimensions          | 135x135x270mm - 1.3kg       |
|                               | Light Source 1              |
| Light source                  | GU10 2x 10W Not included    |
|                               | Electrical specifications 1 |
| Input Voltage                 | Max 250V AC                 |