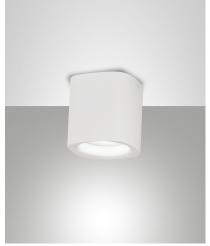

## **Smooth**

Spot light with lampholder for GU10 LED bulb not supplied, which allows you to choose the most suitable optic. Designed to be ceiling mounted. Square-shaped aluminum body. Available in white or black finishing. Suitable for residential and commercial environments. The 1 light version can be mounted in humid environments thanks to the IP44 protection rating. GU10 lampholder included.