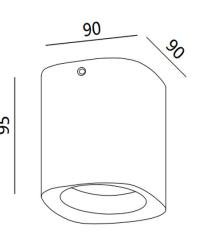

| Code                          | 3555-81-102                 |
|-------------------------------|-----------------------------|
| Туре                          | Spotlight                   |
| Designer                      | _blank design studio        |
| Eancode                       | 8019282511137               |
| Customs tariff                | 94051190                    |
| Color                         | White                       |
| Material                      | Die-cast aluminum structure |
| IP                            | IP44                        |
| IK                            | 08                          |
| Insulation Class              |                             |
| Operating ambient temperature | +5°C + 35°C                 |
| Years of warranty             | 2                           |
| Item Dimensions               | 90x90x95mm - 0.35kg         |
| Packaging Dimensions          | 100x100x100mm - 0.4kg       |
|                               | Light Source 1              |
| Light source                  | GU10 1x 10W Not included    |
|                               | Electrical specifications 1 |
| Input Voltage                 | Max 250V AC                 |