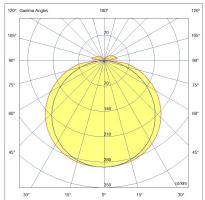

| Code                          | 3526-63-102                 |          |
|-------------------------------|-----------------------------|----------|
| Туре                          | Ceiling lamp                |          |
| Designer                      | S.T. Fabas Luce             |          |
| Eancode                       | 8019282508502               |          |
| Customs tariff                | 94051140                    |          |
| Color                         | White                       |          |
| Material                      | Polycarbonate frame         |          |
| IP                            | IP65                        |          |
| IK                            | 06                          |          |
| Insulation Class              |                             |          |
| Operating ambient temperature | -20°C +45°C                 |          |
| Years of warranty             | 2                           |          |
| Item Dimensions               | 280x280x60mm - 0.9kg        |          |
| Packaging Dimensions          | 300x295x75mm - 1.2kg        | 280mm    |
|                               | Light Source 1              |          |
| Light source                  | LED Included                |          |
| LED Characteristics           | SMD                         |          |
| Light Source Lumen            | 2500 lm                     | 22       |
| Item Lumen                    | 1800 lm                     | 280mm    |
| Color Temperature             | Warm white 3000K            |          |
| Minimum CRI                   | >80                         |          |
| Energy Efficiency Class       | A<br>G F                    |          |
|                               | Electrical specifications 1 | 2 0 2 mm |
| Input Voltage                 | 220 - 240V AC 50/60 Hz      | 4        |
| Total Absorbed Power          | 27W                         |          |
| Driver                        | Included                    |          |