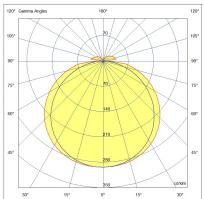

## Folk

LED ceiling lamp with a compact shape. Structure completely in polycarbonate . Thanks to its square shape and opal diffuser, this lamp offers uniform and glare-free illumination. Ideal for balconies and terraces. Available in two sizes.

| Code                          | 3526-61-102                 |          |
|-------------------------------|-----------------------------|----------|
| Туре                          | Ceiling lamp                |          |
| Designer                      | S.T. Fabas Luce             |          |
| Eancode                       | 8019282508496               |          |
| Customs tariff                | 94051140                    |          |
| Color                         | White                       |          |
| Material                      | Polycarbonate frame         |          |
| IP                            | IP65                        |          |
| ІК                            | 06                          |          |
| Insulation Class              |                             |          |
| Operating ambient temperature | -20°C +45°C                 |          |
| Years of warranty             | 2                           |          |
| Item Dimensions               | 280x280x60mm - 0.9kg        |          |
| Packaging Dimensions          | 300x295x75mm - 1.2kg        | 28 0mm   |
|                               | Light Source 1              |          |
| Light source                  | LED Included                |          |
| LED Characteristics           | SMD                         |          |
| Light Source Lumen            | 2500 lm                     | 28       |
| Item Lumen                    | 1800 lm                     | 280mm    |
| Color Temperature             | Warm white 3000K            |          |
| Minimum CRI                   | >80                         |          |
| Energy Efficiency Class       | [A]<br>G F >                |          |
|                               | Electrical specifications 1 | 2 0 2 mm |
| Input Voltage                 | 220 - 240V AC 50/60 Hz      |          |
| Total Absorbed Power          | 27W                         | 65mm     |
| Driver                        | Included                    |          |
|                               |                             |          |