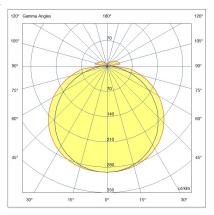

Fabas Luce S.p.a. Via Luigi Talamoni 75, 20861 BRUGHERIO MB - ITALY Tel. +39 039 890691 Fax. +39 039 2142208 info@fabasluce.it - www.fabasluce.it

**Trigo**LED ceiling lamp with a compact shape. Structure completely in polycarbonate. Thanks to its round shape and opal diffuser, this lamp offers uniform and glare-free illumination. Ideal for balconies and terraces. Available in two sizes.