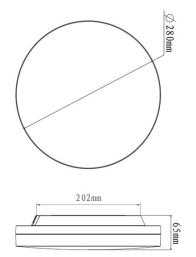

| Code                          | 3525-61-102                 |
|-------------------------------|-----------------------------|
| Туре                          | Ceiling lamp                |
| Designer                      | S.T. Fabas Luce             |
| Eancode                       | 8019282508519               |
| Customs tariff                | 94051140                    |
| Color                         | White                       |
| Material                      | Polycarbonate frame         |
| IP                            | IP65                        |
| IK                            | 06                          |
| Insulation Class              |                             |
| Operating ambient temperature | -20°C +45°C                 |
| Years of warranty             | 2                           |
| Item Dimensions               | 60mm Ø280mm - 0.8kg         |
| Packaging Dimensions          | 300x295x75mm - 1.1kg        |
|                               | Light Source 1              |
| Light source                  | LED Included                |
| LED Characteristics           | SMD                         |
| Light Source Lumen            | 2500 lm                     |
| Item Lumen                    | 1800 lm                     |
| Color Temperature             | Warm white 3000K            |
| Minimum CRI                   | >80                         |
| Energy Efficiency Class       | ↑ F                         |
|                               | Electrical specifications 1 |
| Input Voltage                 | 220 - 240V AC 50/60 Hz      |
| Total Absorbed Power          | 27W                         |
| Driver                        | Included                    |