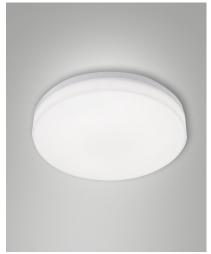

Fabas Luce S.p.a. Via Luigi Talamoni 75, 20861 BRUGHERIO MB - ITALY Tel. +39 039 890691 Fax. +39 039 2142208 info@fabasluce.it - www.fabasluce.it

**Trigo**LED ceiling lamp with a compact shape. Structure completely in polycarbonate. Thanks to its round shape and opal diffuser, this lamp offers uniform and glare-free illumination. Ideal for balconies and terraces. Available in two sizes.